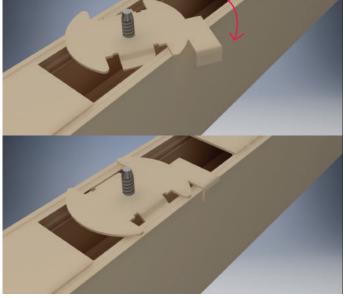

Push the protrusion of the 'gyra tool' while pressing the profile on the ceiling direction to lock it.