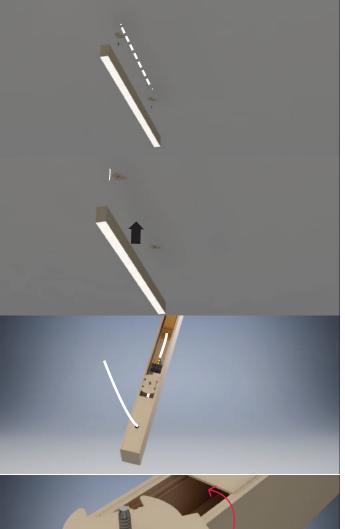

Measure the distance between the 'gyra tools' and make the appropriate holes on your ceiling.

Screw the gyra tools to your ceiling

Connect the power supply to the terminal block inside the profile. you can use the reomended hole of the profile to pass the cable, or open a new one.

Push the protrusion of the 'gyra tool' while pressing the profile on the ceiling direction to lock it.