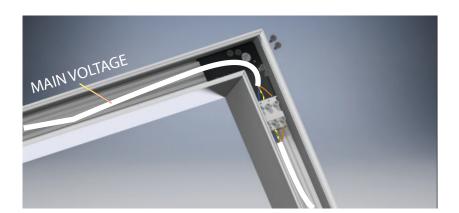

lamp body or glass ,please stop the installation.

The corner angle profiles are provided with a connection of the supply and a metallic connection for the profile.

The metallic connector is screwed onto the part of the profile carrying the supply.

Slide the unscrewed profile to the metallic joint.

The unscrewed profile has projected holes that fit into the joint.

Screw the profile with the connector using the screws you will find in the profile. Connect the two parts of the connector and put on the uper metal cap and the plastic PMMA.

Connect the main power supply