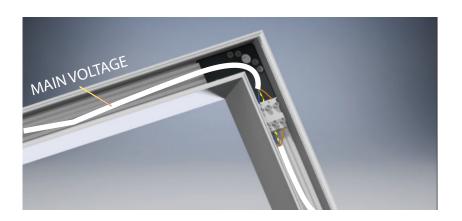

lamp body or glass ,please stop the installation.

The corner angle profiles are provided with a connection of the supply and a metallic connection for the profile.

The metallic connector is screwed onto the part of the profile carrying the supply.

Slide the unscrewed profile to the metallic joint.

The unscrewed profile has projected holes that fit into the joint.

Screw the profile with the connector using the screws you will find in the profile. Connect the two parts of the connector and put on the uper metal cap and the plastic PMMA.

Connect the main power supply