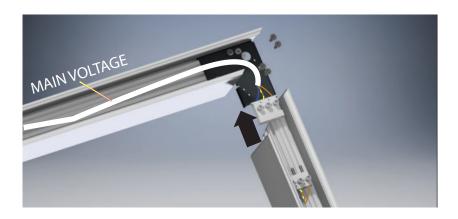

lamp body or glass ,please stop the installation.

The corner angle profiles are provided with a connection of the supply and a metallic connection for the profile.

The metallic connector is screwed onto the part of the profile carrying the supply.

Slide the unscrewed profile to the metallic joint.

The unscrewed profile has projected holes that fit into the joint.

Screw the profile with the connector using the screws you will find in the profile. Connect the two parts of the connector and put on the uper metal cap and the plastic PMMA.

Connect the main power supply