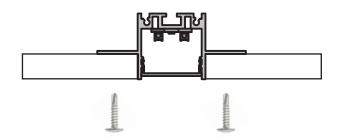

Connect the power supply to the terminal block The Driver must be installed remoted with potencially access after installation is shettled. Pass the fixture throu the hole

Screw from downside with self tapping screws.