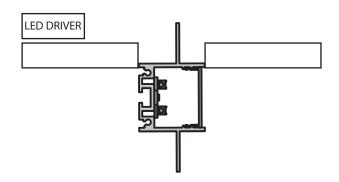

Connect the power supply to the terminal block The Driver must be installed remoted with potencially access after installation is shettled. Pass the fixture throu the hole

Screw from downside with self tapping screws.