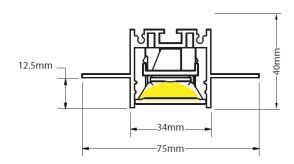

## INSTRUCTION SHEET OF TRIMLESS THITA & ZITA PROFILE

## Cautions:

- 1.Make sure the power stay on power "OFF" position before safe operation;
- 2.The installation operator must hold a qualified electrician certificate.
- 3. Check the lighting fixture and accessories before installation. If there is any damage in lamp body or glass ,please stop the installation.





Connect the power supply to the terminal block The Driver must be installed remoted with potencially access after installation is shettled. Pass the fixture throu the hole



Screw from downside with self tapping screws.



Plaster the edge of false ceiling