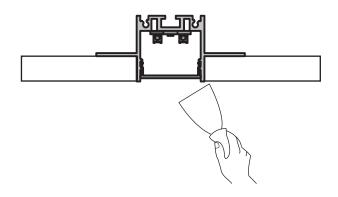

## INSTRUCTION SHEET OF TRIMLESS THITA & ZITA PROFILE

## Cautions:

- 1.Make sure the power stay on power "OFF" position before safe operation;
- 2.The installation operator must hold a qualified electrician certificate.
- 3. Check the lighting fixture and accessories before installation. If there is any damage in lamp body or glass ,please stop the installation.





Connect the power supply to the terminal block The Driver must be installed remoted with potencially access after installation is shettled. Pass the fixture throu the hole



Screw from downside with self tapping screws.



Plaster the edge of false ceiling