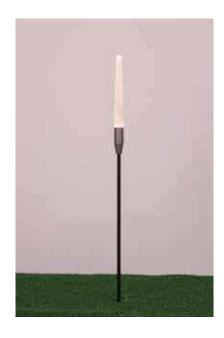

## Firefly

| Order Code | Firefly.col temp.finish      |
|------------|------------------------------|
| Example    | Firefly.3000K.clear anodised |

Ø16.5 166 As specified 200

Materials: Aluminium, acrylic, carbon fibre wand

Type S (1 x Osram Oslon Square) Lamp:

Finish: Anodised aluminium and carbon fibre wand

1-10V, DALI, DMX or Mains Dim Dimming:

Remote driver required Allow 1.4W at 500mA Driver:

Locking: N/A

Available Tilt: N/A

Weight: Dependent on length of wand, approx 1kg

IP66 rated LED luminaire with ground spike suitable for lighting pathways or borders. Description:

Accessories: N/A

Please note all output figures are based on output from bare LED strips/arrays and for indicative purposes only, output will vary when in fittings and as a function of the LED colour and running temperature