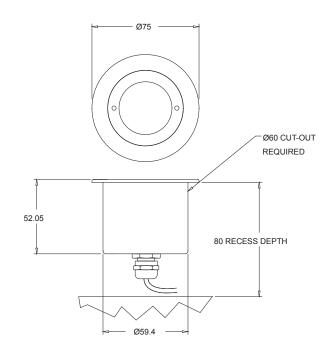

Description: IP66 rated mini adjustable ground recessed fitting.

Optional installation sleeve available.

Suitable for use in areas subject to foot traffic only

Accessories: Ø20 optics. See technical section on our website for