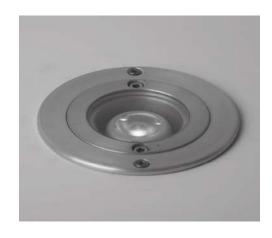

Description: IP66 rated mini adjustable ground recessed fitting.

Optional installation sleeve available.

Suitable for use in areas subject to foot traffic only

Accessories: Ø20 optics. See technical section on our website for