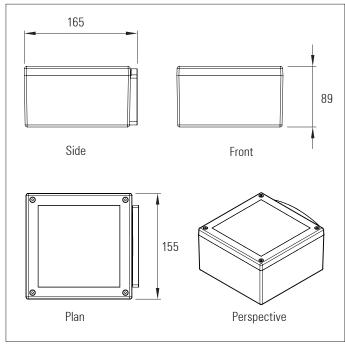

## **Product description:**

Integral mains voltage AC to DC 4 channel DMX driver/controller, 230 Volt AC input or remote 4 channel DMX driver/controller

Satin black, satin white or any RAL colour finish

Anti-glare accessories available

A wide range of white LED colour temperatures and CRI options are available, as well as RGB LED options. Custom combinations of LED types can create different effects

| Product Code           | IP       | LEDs per fitting   | Colour Temp. (K)                                                                     | CRI      | Mounting Type | Finish                                |
|------------------------|----------|--------------------|--------------------------------------------------------------------------------------|----------|---------------|---------------------------------------|
| WATER EFFECT LIGHT 150 | 20<br>65 | 4<br>8<br>12<br>16 | 27=2,700k<br>30=3,000k<br>40=4,000k<br>45=4,500k<br>50=5,000k<br>RGB<br>RGBW<br>RGBA | 80<br>90 | Wall mount    | Black<br>White<br>Any RAL -<br>colour |