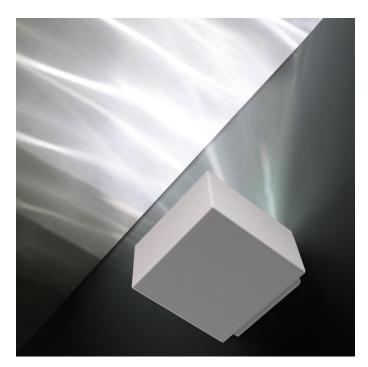

## Water Effect Light 150 LED Uplight IP20 / IP65

Wall-mounted luminaire which incorporates a series of white LEDs with different colour temperatures run by a 4 channel DMX controller which, in combination with a rippled glass panel, creates a slowly changing effect of light reflected from flowing water. RGBW LED versions are also available.