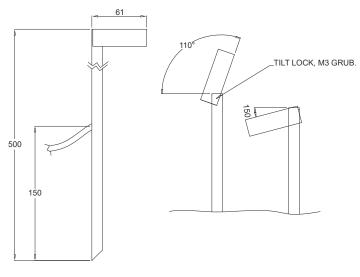

## Path Bandit

Order CodePath Bandit.col temp.finishExamplePath Bandit.3000K.alu

| Materials:      | Aluminium                                   |
|-----------------|---------------------------------------------|
| Lamp:           | MSL Star (1 x Cree XPE)                     |
| IP rating:      | IP66                                        |
| Finish:         | Anodised aluminium                          |
| Dimming:        | 1-10V, DMX, DALI or Mains Dim               |
| Supply:         | Remote driver required                      |
| Locking:        | With 1.5mm allen key                        |
| Available tilt: | 115°                                        |
| Weight:         | 0.3kg                                       |
| Description:    | Lockable mini LED pathlight on ground spike |
| Accessories:    | N/A                                         |