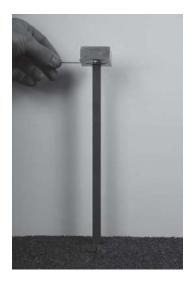

## Path Bandit

Order CodePath Bandit.col temp.finishExamplePath Bandit.3000K.alu

| Materials:      | Aluminium                                   |
|-----------------|---------------------------------------------|
| Lamp:           | MSL Star (1 x Cree XPE)                     |
| IP rating:      | IP66                                        |
| Finish:         | Anodised aluminium                          |
| Dimming:        | 1-10V, DMX, DALI or Mains Dim               |
| Supply:         | Remote driver required                      |
| Locking:        | With 1.5mm allen key                        |
| Available tilt: | 115°                                        |
| Weight:         | 0.3kg                                       |
| Description:    | Lockable mini LED pathlight on ground spike |
| Accessories:    | N/A                                         |