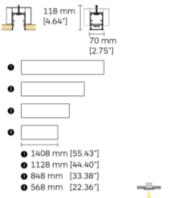

## ORDERING CODE

HONG KONG

Follow the steps to specify your fixture final code, example: RE61MB13-803020DL11

LONDON

9 848 mm [33.38"] 9 568 mm [22.36"]