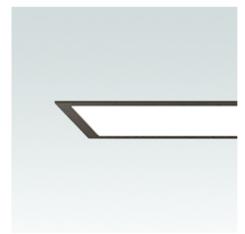

# THE LUX COMPANY Gola 60 Recessed Trim Initial/End

## Gola 60 Recessed Trim Initial/End - Trim

#### DESCRIPTION

Recessed trim or trimless linear luminaire system with installation via adjustable brackets. Luminaire housing in extruded aluminium and end caps in cast aluminium. Satin white diffuser in extruded UV heat resistant acrylic. End caps are mechanically attached with no exposed fasteners. Available in four width apertures (40-60-95-160mm) and mountable vertically or horizontally. System versions can be configured into linear, 90 ° L, T and X shapes or other custom configurations (details are all by request). Gola 95 and 160 can incorporated spotlight modules. Optional Gimbalo light head module with tiltable and routable heads for Gola 95 and 160.