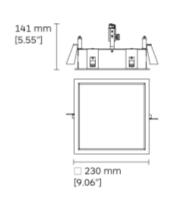

#### RE25BM11-903000D010

220 x 220

## DESCRIPTION

Square mounting trim in cast aluminium with springs for trim installation on a ceiling thickness of max. 25mm or brackets for trimless installation on a ceiling thickness of 12-15mm. Luminaire body of formed white coated steel. Diffuser made of satin opal acrylic. Front trim/diffuser is fitted by snap-in catch action. IP44 (protection against dust and spraying water). Available in three sizes.