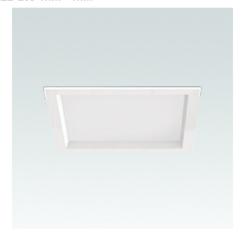

## DESCRIPTION

Square mounting trim in cast aluminium with springs for trim installation on a ceiling thickness of max. 25mm or brackets for trimless installation on a ceiling thickness of 12-15mm. Luminaire body of formed white coated steel. Diffuser made of satin opal acrylic. Front trim/diffuser is fitted by snap-in catch action. IP44 (protection against dust and spraying water). Available in three sizes.