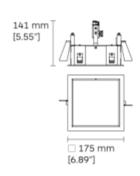

#### DESCRIPTION

Square mounting trim in cast aluminium with springs for trim installation on a ceiling thickness of max. 25mm or brackets for trimless installation on a ceiling thickness of 12-15mm. Luminaire body of formed white coated steel. Diffuser made of satin opal acrylic. Front trim/diffuser is fitted by snap-in catch action. IP44 (protection against dust and spraying water). Available in three sizes.