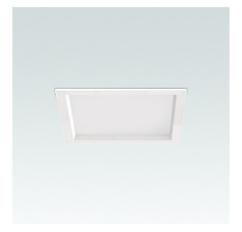

#### DESCRIPTION

Square mounting trim in cast aluminium with springs for trim installation on a ceiling thickness of max. 25mm or brackets for trimless installation on a ceiling thickness of 12-15mm. Luminaire body of formed white coated steel. Diffuser made of satin opal acrylic. Front trim/diffuser is fitted by snap-in catch action. IP44 (protection against dust and spraying water). Available in three sizes.