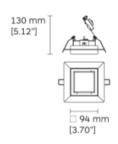

### DESCRIPTION

Square mounting trim in cast aluminium with springs for trim installation on a ceiling thickness of max. 25mm or brackets for trimless installation on a ceiling thickness of 12-15mm. Luminaire body of formed white coated steel. Diffuser made of satin opal acrylic. Front trim/diffuser is fitted by snap-in catch action. IP44 (protection against dust and spraying water). Available in three sizes.