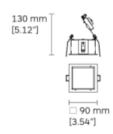

# DESCRIPTION

Square mounting trim in cast aluminium with springs for trim installation on a ceiling thickness of max. 25mm or brackets for trimless installation on a ceiling thickness of 12-15mm. Luminaire body of formed white coated steel. Diffuser made of satin opal acrylic. Front trim/diffuser is fitted by snap-in catch action. IP44 (protection against dust and spraying water). Available in three sizes.