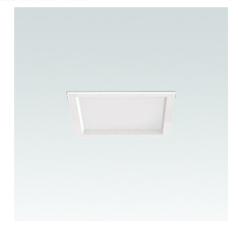

# DESCRIPTION

Square mounting trim in cast aluminium with springs for trim installation on a ceiling thickness of max. 25mm or brackets for trimless installation on a ceiling thickness of 12-15mm. Luminaire body of formed white coated steel. Diffuser made of satin opal acrylic. Front trim/diffuser is fitted by snap-in catch action. IP44 (protection against dust and spraying water). Available in three sizes.