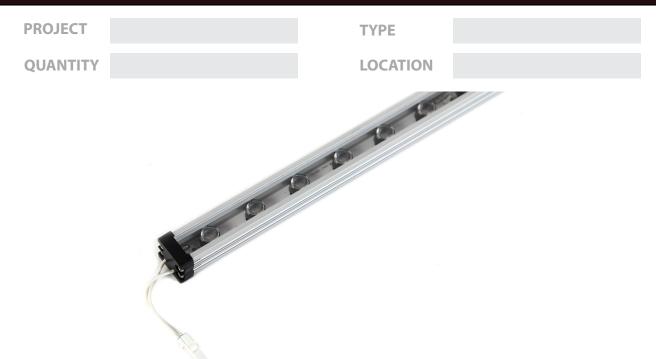

### Luminaire:

Materials: Anodised Aluminium Finish: Silver Body with Black End Caps Profile Dimensions: 18 x 15mm Lengths: 182mm to 1502mm Accessories: Sprung Steel Fixing Clips Formats: 2700K, 3000K, 3500K, 4000K, 5000K Lens: PMMA Cable Entry: Fitted Through Endcap Binning: CREE Z BIN

#### Technical

| Wattage            | 18 Watts Per 1000mm     | Actual Power consumption (W) | 4.3          |
|--------------------|-------------------------|------------------------------|--------------|
| Driver Type Remote | Constant voltage 24 VDC | Luminaire Lumens             | 241          |
| Driver options     | SWITCHED                | Source Lumens (per DC watt)  | 71           |
| Connections        | JST IP67                | Operating Temperature (°C)   | -10 to + 40  |
| CRI (Minimum)      | 80                      | CCT (K)                      | 2700         |
| Number of LEDs     | 6 per 165mm             | LED Pitch (mm)               | 27.5         |
| Beam Angle (°)     | 48 x 16 and 34          | Listings                     | CE           |
| IP rating          | IP40                    | Weight (g)                   | 96 per 500mm |
| Dimensions (mm)    | 18 x 15mm L: 179mm      |                              |              |