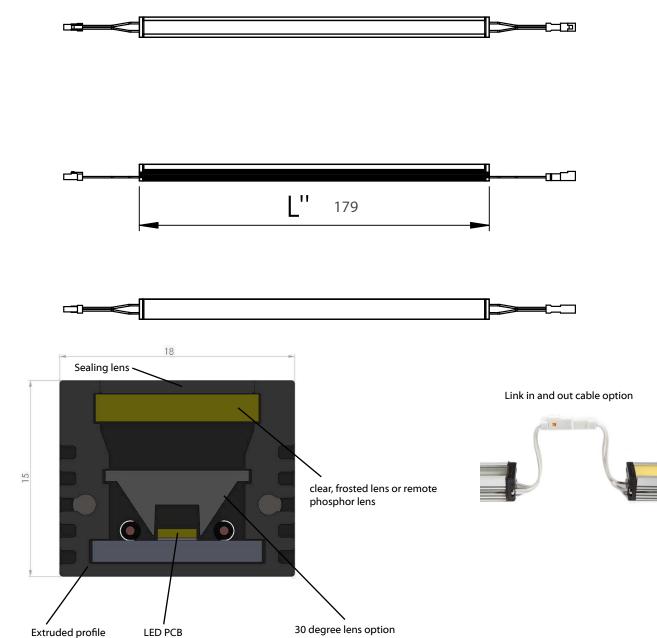

#### Technical

| Wattage            | 18 Watts Per 1000mm     | Actual Power consumption (W) | 4.3          |
|--------------------|-------------------------|------------------------------|--------------|
| Driver Type Remote | Constant voltage 24 VDC | Luminaire Lumens             | 241          |
| Driver options     | SWITCHED                | Source Lumens (per DC watt)  | 71           |
| Connections        | JST IP67                | Operating Temperature (°C)   | -10 to + 40  |
| CRI (Minimum)      | 80                      | CCT (K)                      | 2700         |
| Number of LEDs     | 6 per 165mm             | LED Pitch (mm)               | 27.5         |
| Beam Angle (°)     | 48 x 16 and 34          | Listings                     | CE           |
| IP rating          | IP40                    | Weight (g)                   | 96 per 500mm |
| Dimensions (mm)    | 18 x 15mm L: 179mm      |                              |              |

## Dimensions