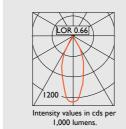

Overall diameter 143mm, cut out 131mm

| Product<br>No | Luminous Flux (XSM) | Reflector      | IP   |
|---------------|---------------------|----------------|------|
| C2908         | Up to 2000 lm       | Spectro Silver | IP20 |
| C3008         | Up to 2000 lm       | Spectro Silver | IP44 |