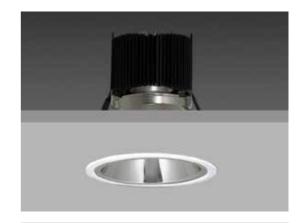

## SPECTRO SILVER

VP X143 with Xicato LED visual performance and comfort recessed downlighter with lens diffuser, deep cone reflector finished in low glare, high reflectivity, diffused spectro silver, and white ceiling trim.

Overall diameter 143mm, cut out 131mm

| Product<br>No | Luminous Flux (XSM) | Reflector      | IP   |
|---------------|---------------------|----------------|------|
| C2908         | Up to 2000 lm       | Spectro Silver | IP20 |
| C3008         | Up to 2000 lm       | Spectro Silver | IP44 |