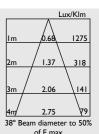

Overall diameter 143mm, cut out 131mm

| Product<br>No | Luminous Flux (XSM) | Reflector      | IP   |
|---------------|---------------------|----------------|------|
| C2908         | Up to 2000 lm       | Spectro Silver | IP20 |
| C3008         | Up to 2000 lm       | Spectro Silver | IP44 |