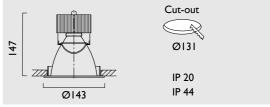

Overall diameter 143mm, cut out 131mm

| Product<br>No | Luminous Flux (XSM) | Reflector      | IP   |
|---------------|---------------------|----------------|------|
| C2908         | Up to 2000 lm       | Spectro Silver | IP20 |
| C3008         | Up to 2000 lm       | Spectro Silver | IP44 |