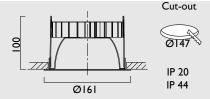

## SATIN SILVER

TEMPO X161 with Xicato LED recessed downlighter with cone reflector finished in satin silver, and white ceiling trim. Overall diameter 161mm, cut out 147mm.

| Product<br>No | Beam<br>Angle | Luminous Flux (XSM) | Reflector    | IP   |
|---------------|---------------|---------------------|--------------|------|
| C7581         | 80°           | Up to 2000 lm       | Satin Silver | IP20 |
| C7681         | 80°           | Up to 2000 lm       | Satin Silver | IP44 |