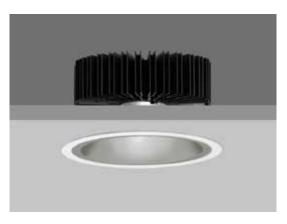

## SATIN SILVER

TEMPO X161 with Xicato LED recessed downlighter with cone reflector finished in satin silver, and white ceiling trim. Overall diameter 161mm, cut out 147mm.

| Product<br>No | Beam<br>Angle | Luminous Flux (XSM) | Reflector    | IP   |
|---------------|---------------|---------------------|--------------|------|
| C7581         | 80°           | Up to 2000 lm       | Satin Silver | IP20 |
| C7681         | 80°           | Up to 2000 lm       | Satin Silver | IP44 |