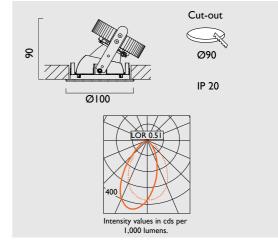

Overall diameter 100mm, cut out 90mm.

| Product<br>No | Luminous Flux (XTM) | Reflector       |
|---------------|---------------------|-----------------|
| C0701         | Up to 1300 lm       | Specular Silver |
| C0702         | Up to 1300 lm       | Satin Silver    |
| C0703         | Up to 1300 lm       | Black           |
| C0704         | Up to 1300 lm       | White           |
| C0705         | Up to 1300 lm       | Gold            |