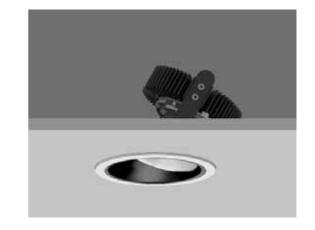

## AMBIANCE X 100 WALLWASHER

SPECULAR SILVER, SATIN SILVER, BLACK, WHITE, GOLD

AMBIANCE X100 with Xicato LED recessed wallwasher with deep cone reflector and spread lens, finished in specular silver, satin silver, black, white or gold, and white ceiling trim.

Overall diameter 100mm, cut out 90mm.

| Product<br>No | Luminous Flux (XTM) | Reflector       |
|---------------|---------------------|-----------------|
| C0701         | Up to 1300 lm       | Specular Silver |
| C0702         | Up to 1300 lm       | Satin Silver    |
| C0703         | Up to 1300 lm       | Black           |
| C0704         | Up to 1300 lm       | White           |
| C0705         | Up to 1300 lm       | Gold            |