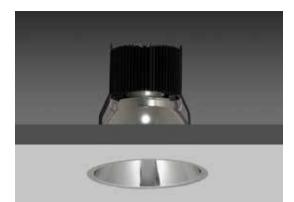

## SPECTRO SILVER

TRIMLESS VP X140 with Xicato LED visual performance and comfort recessed downlighter with lens diffuser, deep cone reflector finished in low glare, high reflectivity, diffused spectro silver, and white ceiling trim. Overall diameter 140mm, cut out 156mm