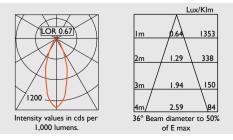

| Product<br>No | Luminous Flux (XSM) | Reflector      | IP   |
|---------------|---------------------|----------------|------|
| C6308         | Up to 2000 lm       | Spectro Silver | IP20 |

The latest Xicato XTM and XIM LED modules will soon be available and can be specified. Please contact us for availability.