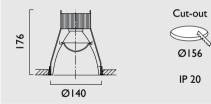

## SPECTRO SILVER

TRIMLESS VP X140 with Xicato LED visual performance and comfort recessed downlighter with lens diffuser, deep cone reflector finished in low glare, high reflectivity, diffused spectro silver, and white ceiling trim. Overall diameter 140mm, cut out 156mm