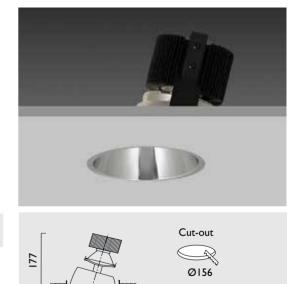

## TRIMLESS VP X 140 DIRECTIONAL

## SPECTRO SILVER

TRIMLESS VP X140 with Xicato LED visual performance and comfort recessed directional downlighter with lens diffuser, deep cone reflector finished in low glare, high reflectivity, diffused spectro silver, and white ceiling trim.

Overall diameter 140mm, cut out 156mm.

| Product<br>No | Luminous Flux (XSM) | Reflector      | IP   |
|---------------|---------------------|----------------|------|
| C6908         | Up to 2000 lm       | Spectro Silver | IP20 |