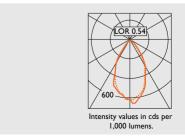

Overall diameter 124mm, cut out 140mm.

| Product<br>No | Luminous Flux (XSM) | Reflector      | IP   |
|---------------|---------------------|----------------|------|
| C5308         | Up to 2000 lm       | Spectro Silver | IP20 |