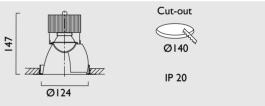

Overall diameter 124mm, cut out 140mm.

| Product<br>No | Luminous Flux (XSM) | Reflector      | IP   |
|---------------|---------------------|----------------|------|
| C5308         | Up to 2000 lm       | Spectro Silver | IP20 |