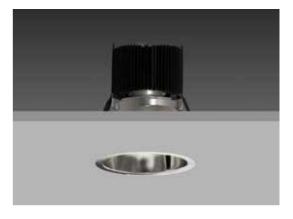

## SPECTRO SILVER

TRIMLESS VP X 124 with Xicato LED visual performance and comfort recessed wallwasher with lens diffuser, deep cone and kick reflector finished in low glare, high reflectivity, diffused spectro silver, and white ceiling trim.

Overall diameter 124mm, cut out 140mm.

| Product<br>No | Luminous Flux (XSM) | Reflector      | IP   |
|---------------|---------------------|----------------|------|
| C5308         | Up to 2000 lm       | Spectro Silver | IP20 |