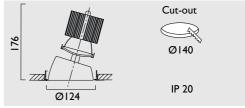

## SPECTRO SILVER

TRIMLESS VP X124 with Xicato LED visual performance and comfort recessed directional downlighter with lens diffuser, deep cone reflector finished in low glare, high reflectivity, diffused spectro silver, and white ceiling trim. Overall diameter 124mm, cut out 140mm.

| Product<br>No | Luminous Flux (XSM) | Reflector      | IP   |
|---------------|---------------------|----------------|------|
| C6108         | Up to 2000 lm       | Spectro Silver | IP20 |

The latest Xicato XTM and XIM LED modules will soon be available and can be specified. Please contact us for availability.