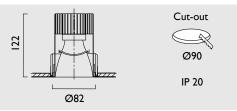

## SPECTRO SILVER

TRIMLESS VP X82 with Xicato LED visual performance and comfort recessed downlighter with lens diffuser, deep cone reflector finished in low glare, high reflectivity, diffused spectro silver, and white ceiling trim. Overall diameter 82mm, cut out 90mm.

| Product<br>No | Luminous Flux (XSM) | Reflector      | IP   |
|---------------|---------------------|----------------|------|
| C4908         | Up to 1000 lm       | Spectro Silver | IP20 |

The latest Xicato XTM and XIM LED modules will soon be available and can be specified. Please contact us for availability.