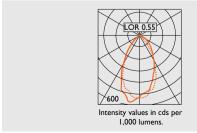

Overall diameter 161mm, cut out 147mm

| Product<br>No | Luminous Flux (XSM) | Reflector      | IP   |
|---------------|---------------------|----------------|------|
| C4308         | Up to 2000 lm       | Spectro Silver | IP20 |
| C4408         | Up to 2000 lm       | Spectro Silver | IP44 |