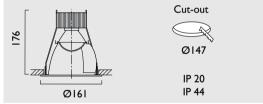

Overall diameter 161mm, cut out 147mm

| Product<br>No | Luminous Flux (XSM) | Reflector      | IP   |
|---------------|---------------------|----------------|------|
| C4308         | Up to 2000 lm       | Spectro Silver | IP20 |
| C4408         | Up to 2000 lm       | Spectro Silver | IP44 |