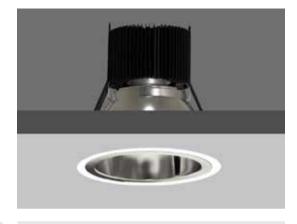

## SPECTRO SILVER

VP X161 with Xicato LED visual performance and comfort recessed wallwasher with lens diffuser, deep cone and kick reflector finished in low glare, high reflectivity, diffused spectro silver, and white ceiling trim.

Overall diameter 161mm, cut out 147mm

| Product<br>No | Luminous Flux (XSM) | Reflector      | IP   |
|---------------|---------------------|----------------|------|
| C4308         | Up to 2000 lm       | Spectro Silver | IP20 |
| C4408         | Up to 2000 lm       | Spectro Silver | IP44 |