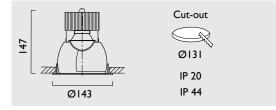

## SPECTRO SILVER

VP X143 with Xicato LED visual performance and comfort recessed corner washer with lens diffuser, deep cone and kick reflector finished in low glare, high reflectivity, diffused spectro silver, and white ceiling trim. Overall diameter 143mm, cut out 131mm

| Product<br>No | Luminous Flux (XSM) | Reflector      | IP   |
|---------------|---------------------|----------------|------|
| C3708         | Up to 2000 lm       | Spectro Silver | IP20 |
| C3808         | Up to 2000 lm       | Spectro Silver | IP44 |