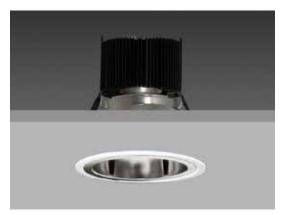

## SPECTRO SILVER

VP X143 with Xicato LED visual performance and comfort recessed corner washer with lens diffuser, deep cone and kick reflector finished in low glare, high reflectivity, diffused spectro silver, and white ceiling trim. Overall diameter 143mm, cut out 131mm