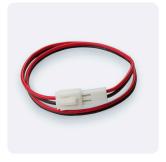

# **CONNECTORS (CONTINUED)**

**KKCN-18** 50mm (1.97") pair **KKCN-19** 300mm (11.81") pair 4 PIN LEDmix male + female connector set

**KKCN-06** 2 PIN 300mm (11.81") extension lead

**KKCN-11**4 PIN RGB 300mm (11.81") extension lead