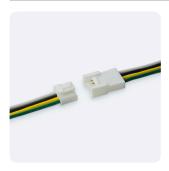

# **CONNECTORS (CONTINUED)**

**KKCN-18** 50mm (1.97") pair **KKCN-19** 300mm (11.81") pair 4 PIN LEDmix male + female connector set

**KKCN-06** 2 PIN 300mm (11.81") extension lead

**KKCN-11**4 PIN RGB 300mm (11.81") extension lead