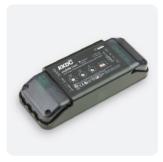

# **KKDC CONTROL (CONTINUED)**

IP67 100W 24V Aluminium housing L248/W73/H48mm (L9.76/W2.87/H1.89in)

**KKPS-03** DALI PSU visDIM dimmable power supply (See Control Gear)

IP20 Black plastic housing L164/W64/H34mm (L6.46/W2.52/H1.34in)

**KKSC-03A** DMX (Screw terminal) visDIM dimmable sub-controllers (See Control Gear)

IP20 Black plastic housing L164/W64/H34mm (L6.46/W2.52/H1.34in)

**KKDL-01** DALI visDIM dimmable sub-controllers (See Control Gear)