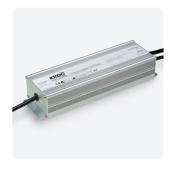

# **KKDC CONTROL (CONTINUED)**

IP67 100W 24V Aluminium housing L248/W73/H48mm (L9.76/W2.87/H1.89in)

**KKPS-03** DALI PSU visDIM dimmable power supply (See Control Gear)

IP20 Black plastic housing L164/W64/H34mm (L6.46/W2.52/H1.34in)