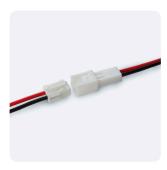

# **CONNECTORS**

**KKCN-01** 50mm (1.97") pair **KKCN-03** 300mm (11.81") pair 2 PIN male + female connector set

**KKCN-07** 50mm (1.97") pair **KKCN-09** 300mm (11.81") pair 4 PIN RGB male + female connector set

# **CONNECTORS (CONTINUED)**

**KKCN-18** 50mm (1.97") pair **KKCN-19** 300mm (11.81") pair 4 PIN LEDmix male + female connector set

**KKCN-06** 2 PIN 300mm (11.81") extension lead

**KKCN-11**4 PIN RGB 300mm (11.81") extension lead