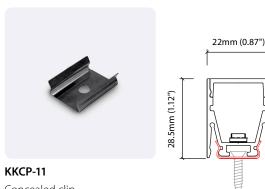

### **MOUNTING OPTIONS**

KKCP-11
Concealed clip
(Allow 3 per metre/40")
S/Steel finish

Anodised aluminium finish
\* Cut & drilled to fit on site

KKJT-02
Joining Bar\* (Allow 1 per join)
Anodised aluminium finish
\* Mounting option required with
Joining Bar

# 22mm (0.87")