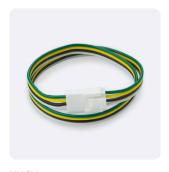

# **CONNECTORS (CONTINUED)**

**KKCN-18** 50mm (1.97") pair **KKCN-19** 300mm (11.81") pair 4 PIN LEDmix male + female connector set

**KKCN-06** 2 PIN 300mm (11.81") extension lead

**KKCN-11**4 PIN RGB 300mm (11.81") extension lead