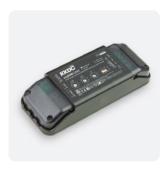

**KKSC-03A** DMX (Screw terminal) visDIM dimmable sub-controllers (See Control Gear)

IP20 Black plastic housing L164/W64/H34mm (L6.46/W2.52/H1.34in)

**KKDL-01** DALI visDIM dimmable sub-controllers (See Control Gear)

IP20 Black plastic housing L164/W64/H34mm (L6.46/W2.52/H1.34in)

**KKDM-05** 1-10V visDIM dimmable sub-controllers (See Control Gear)

IP20 Black plastic housing L164/W64/H34mm (L6.46/W2.52/H1.34in)

**KKSC-03B** DMX (RJ45) visDIM dimmable sub-controllers (See Control Gear)