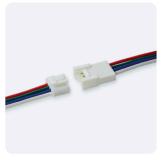

# **CONNECTORS**

**KKCN-01** 50mm (1.97") pair **KKCN-03** 300mm (11.81") pair 2 PIN male + female connector set

**KKCN-07** 50mm (1.97") pair **KKCN-09** 300mm (11.81") pair 4 PIN RGB male + female connector set