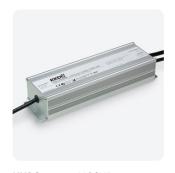

### **KKDC CONTROL**

IP67 100W 24V Aluminium housing L248/W73/H48mm (L9.76/W2.87/H1.89in)

**KKPS-01** 1-10V PSU\* visDIM dimmable power supply (See Control Gear) \* Not suitable for use with RGB/LEDmix

IP67 100W 24V Aluminium housing L248/W73/H48mm (L9.76/W2.87/H1.89in)