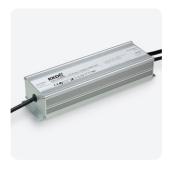

### **KKDC CONTROL**

IP67 100W 24V Aluminium housing L248/W73/H48mm (L9.76/W2.87/H1.89in)

**KKPS-01** 1-10V PSU\* visDIM dimmable power supply (See Control Gear) \* Not suitable for use with RGB/LEDmix

IP67 100W 24V Aluminium housing L248/W73/H48mm (L9.76/W2.87/H1.89in)

**KKPS-02** DMX PSU visDIM dimmable power supply (See Control Gear)

# **KKDC CONTROL (CONTINUED)**

IP67 100W 24V Aluminium housing L248/W73/H48mm (L9.76/W2.87/H1.89in)

**KKPS-03** DALI PSU visDIM dimmable power supply (See Control Gear)

IP20 Black plastic housing L164/W64/H34mm (L6.46/W2.52/H1.34in)