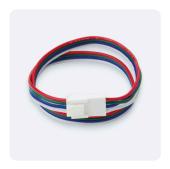

# **CONNECTORS**

**KKCN-01** 50mm (1.97") pair **KKCN-03** 300mm (11.81") pair 2 PIN male + female connector set

**KKCN-07** 50mm (1.97") pair **KKCN-09** 300mm (11.81") pair 4 PIN RGB male + female connector set