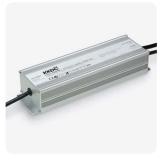

## **KKDC CONTROL**

IP67 100W 24V Aluminium housing L248/W73/H48mm (L9.76/W2.87/H1.89in)

**KKPS-01** 1-10V PSU\* visDIM dimmable power supply (See Control Gear)

\* Not suitable for use with RGB/XEN/LEDmix

IP67 100W 24V Aluminium housing L248/W73/H48mm (L9.76/W2.87/H1.89in)

**KKPS-03** DALI PSU visDIM dimmable power supply (See Control Gear)

IP20 Black plastic housing L164/W64/H34mm (L6.46/W2.52/H1.34in)

**KKSC-03A** DMX (Screw terminal) visDIM dimmable sub-controllers (See Control Gear)

IP20 Black plastic housing L164/W64/H34mm (L6.46/W2.52/H1.34in)

**KKDL-01** DALI visDIM dimmable sub-controllers (See Control Gear)

IP67 100W 24V Aluminium housing L248/W73/H48mm (L9.76/W2.87/H1.89in)

**KKPS-02** DMX PSU visDIM dimmable power supply (See Control Gear)