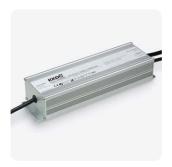

## **KKDC CONTROL**

IP67 100W 24V Aluminium housing L248/W73/H48mm (L9.76/W2.87/H1.89in)

**KKPS-01** 1-10V PSU\* visDIM dimmable power supply (See Control Gear)

\* Not suitable for use with RGB/XEN/LEDmix

IP67 100W 24V Aluminium housing L248/W73/H48mm (L9.76/W2.87/H1.89in)

**KKPS-03** DALI PSU visDIM dimmable power supply (See Control Gear)

IP20 Black plastic housing L164/W64/H34mm (L6.46/W2.52/H1.34in)

**KKSC-03A** DMX (Screw terminal) visDIM dimmable sub-controllers (See Control Gear)

IP20 Black plastic housing L164/W64/H34mm (L6.46/W2.52/H1.34in)

**KKDL-01** DALI visDIM dimmable sub-controllers (See Control Gear)

IP67 100W 24V Aluminium housing L248/W73/H48mm (L9.76/W2.87/H1.89in)

**KKPS-02** DMX PSU visDIM dimmable power supply (See Control Gear)