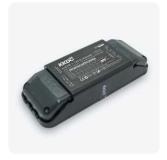

IP67 100W 24V Aluminium housing L248/W73/H48mm (L9.76/W2.87/H1.89in)

**KKPS-03** DALI PSU visDIM dimmable power supply (See Control Gear)

IP20 Black plastic housing L164/W64/H34mm (L6.46/W2.52/H1.34in)

**KKSC-03A** DMX (Screw terminal) visDIM dimmable sub-controllers (See Control Gear)

IP20 Black plastic housing L164/W64/H34mm (L6.46/W2.52/H1.34in)

**KKDL-01** DALI visDIM dimmable sub-controllers (See Control Gear)

IP67 100W 24V Aluminium housing L248/W73/H48mm (L9.76/W2.87/H1.89in)

**KKPS-02** DMX PSU visDIM dimmable power supply (See Control Gear)

IP20 Black plastic housing L164/W64/H34mm (L6.46/W2.52/H1.34in)

**KKDM-05** 1-10V visDIM dimmable sub-controllers (See Control Gear)

IP20 Black plastic housing L164/W64/H34mm (L6.46/W2.52/H1.34in)

**KKSC-03B** DMX (RJ45) visDIM dimmable sub-controllers (See Control Gear)