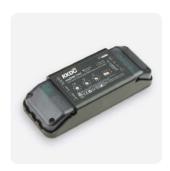

IP67 100W 24V Aluminium housing L248/W73/H48mm (L9.76/W2.87/H1.89in)

**KKPS-03** DALI PSU visDIM dimmable power supply (See Control Gear)

IP20 Black plastic housing L164/W64/H34mm (L6.46/W2.52/H1.34in)

**KKSC-03A** DMX (Screw terminal) visDIM dimmable sub-controllers (See Control Gear)

IP20 Black plastic housing L164/W64/H34mm (L6.46/W2.52/H1.34in)

**KKDL-01** DALI visDIM dimmable sub-controllers (See Control Gear)

IP67 100W 24V Aluminium housing L248/W73/H48mm (L9.76/W2.87/H1.89in)

**KKPS-02** DMX PSU visDIM dimmable power supply (See Control Gear)

IP20 Black plastic housing L164/W64/H34mm (L6.46/W2.52/H1.34in)

**KKDM-05** 1-10V visDIM dimmable sub-controllers (See Control Gear)

IP20 Black plastic housing L164/W64/H34mm (L6.46/W2.52/H1.34in)

**KKSC-03B** DMX (RJ45) visDIM dimmable sub-controllers (See Control Gear)