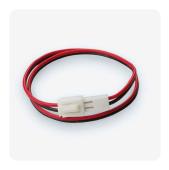

## **CONNECTORS**

**KKCN-01** 50mm (1.97") pair **KKCN-03** 300mm (11.81") pair 2 PIN male + female connector set

**KKCN-18** 50mm (1.97") pair **KKCN-19** 300mm (11.81") pair 4 PIN LEDmix male + female connector set