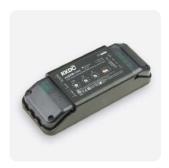

IP67 100W 24V Aluminium housing L248/W73/H48mm (L9.76/W2.87/H1.89in)

**KKPS-03** DALI PSU visDIM dimmable power supply (See Control Gear)

IP20 Black plastic housing L164/W64/H34mm (L6.46/W2.52/H1.34in)

**KKSC-03A** DMX (Screw terminal) visDIM dimmable sub-controllers (See Control Gear)

IP20 Black plastic housing L164/W64/H34mm (L6.46/W2.52/H1.34in)

**KKDL-01** DALI visDIM dimmable sub-controllers (See Control Gear)

IP67 100W 24V Aluminium housing L248/W73/H48mm (L9.76/W2.87/H1.89in)

**KKPS-02** DMX PSU visDIM dimmable power supply (See Control Gear)

IP20 Black plastic housing L164/W64/H34mm (L6.46/W2.52/H1.34in)

**KKDM-05** 1-10V visDIM dimmable sub-controllers (See Control Gear)

IP20 Black plastic housing L164/W64/H34mm (L6.46/W2.52/H1.34in)

**KKSC-03B** DMX (RJ45) visDIM dimmable sub-controllers (See Control Gear)