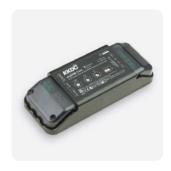

## KKDC CONTROL

IP67 100W 24V Aluminium housing L248/W73/H48mm (L9.76/W2.87/H1.89in)

KKPS-01 1-10V PSU\* visDIM dimmable power supply (See Control Gear)

KKPS-02 DMX PSU

Aluminium housing L248/W73/H48mm (L9.76/W2.87/H1.89in)

IP67

100W 24V

\* Not suitable for use with RGB/LEDmix

IP67 100W 24V Aluminium housing L248/W73/H48mm (L9.76/W2.87/H1.89in)

KKPS-03 DALI PSU visDIM dimmable power supply (See Control Gear)

IP20 Black plastic housing L164/W64/H34mm (L6.46/W2.52/H1.34in)