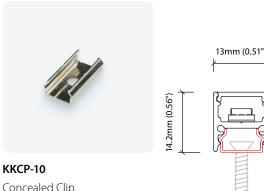

# **MOUNTING OPTIONS**

KKCP-10

Concealed Clip
(Allow 3 per metre/40")

S/Steel finish