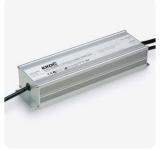

IP67

100W 24V

\* Not suitable for use with RGB/LEDmix

IP67 100W 24V Aluminium housing L248/W73/H48mm (L9.76/W2.87/H1.89in)

KKPS-03 DALI PSU visDIM dimmable power supply (See Control Gear)

IP20 Black plastic housing L164/W64/H34mm (L6.46/W2.52/H1.34in)