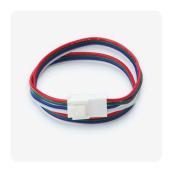

**KKCN-07** 50mm (1.97") pair **KKCN-09** 300mm (11.81") pair 4 PIN RGB male + female connector set

**KKCN-06**2 PIN 300mm (11.81") extension lead