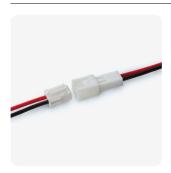

# **CONNECTORS**

**KKCN-01** 50mm (1.97") pair **KKCN-03** 300mm (11.81") pair 2 PIN male + female connector set

**KKCN-18** 50mm (1.97") pair **KKCN-19** 300mm (11.81") pair 4 PIN LEDmix male + female connector set