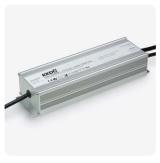

IP67

100W 24V

\* Not suitable for use with RGB/LEDmix

IP67 100W 24V Aluminium housing L248/W73/H48mm (L9.76/W2.87/H1.89in)

KKPS-03 DALI PSU visDIM dimmable power supply (See Control Gear)

IP20 Black plastic housing L164/W64/H34mm (L6.46/W2.52/H1.34in)