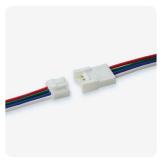

**KKCN-07** 50mm (1.97") pair **KKCN-09** 300mm (11.81") pair 4 PIN RGB male + female connector set

**KKCN-06**2 PIN 300mm (11.81") extension lead