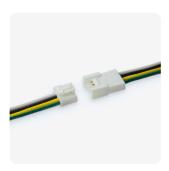

# **CONNECTORS**

**KKCN-01** 50mm (1.97") pair **KKCN-03** 300mm (11.81") pair 2 PIN male + female connector set

**KKCN-18** 50mm (1.97") pair **KKCN-19** 300mm (11.81") pair 4 PIN LEDmix male + female connector set