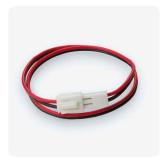

# **CONNECTORS**

**KKCN-01** 50mm (1.97") pair **KKCN-03** 300mm (11.81") pair 2 PIN male + female connector set

**KKCN-18** 50mm (1.97") pair **KKCN-19** 300mm (11.81") pair 4 PIN LEDmix male + female connector set