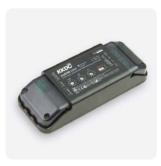

# KKDC CONTROL (CONTINUED)

IP20 Black plastic housing L164/W64/H34mm (L6.46/W2.52/H1.34in)

IP20 Black plastic housing L164/W64/H34mm (L6.46/W2.52/H1.34in)

**KKSC-03A** DMX (Screw terminal) visDIM dimmable sub-controllers (See Control Gear)

IP20 Black plastic housing L164/W64/H34mm (L6.46/W2.52/H1.34in)

KKDL-01 DALI visDIM dimmable sub-controllers (See Control Gear)