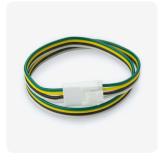

# **CONNECTORS**

**KKCN-01** 50mm (1.97") pair **KKCN-03** 300mm (11.81") pair 2 PIN male + female connector set

**KKCN-18** 50mm (1.97") pair **KKCN-19** 300mm (11.81") pair 4 PIN LEDmix male + female connector set