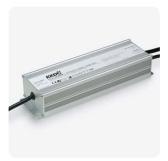

## KKDC CONTROL

IP67 100W 24V Aluminium housing L248/W73/H48mm (L9.76/W2.87/H1.89in)

KKPS-01 1-10V PSU\* visDIM dimmable power supply (See Control Gear)

KKPS-02 DMX PSU

Aluminium housing L248/W73/H48mm (L9.76/W2.87/H1.89in)