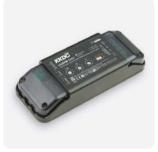

IP67

100W 24V

\* Not suitable for use with RGB/LEDmix

IP67 100W 24V Aluminium housing L248/W73/H48mm (L9.76/W2.87/H1.89in)

KKPS-03 DALI PSU visDIM dimmable power supply (See Control Gear)

IP20 Black plastic housing L164/W64/H34mm (L6.46/W2.52/H1.34in)

**KKDM-05** 1-10V visDIM dimmable sub-controllers (See Control Gear)

visDIM dimmable power supply (See Control Gear)