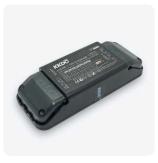

# KKDC CONTROL (CONTINUED)

IP20 Black plastic housing L164/W64/H34mm (L6.46/W2.52/H1.34in)

IP20 Black plastic housing L164/W64/H34mm (L6.46/W2.52/H1.34in)

**KKSC-03A** DMX (Screw terminal) visDIM dimmable sub-controllers (See Control Gear)