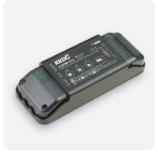

IP67 100W 24V Aluminium housing L248/W73/H48mm (L9.76/W2.87/H1.89in)

**KKPS-03** DALI PSU visDIM dimmable power supply (See Control Gear)

IP20 Black plastic housing L164/W64/H34mm (L6.46/W2.52/H1.34in)

**KKSC-03A** DMX (Screw terminal) visDIM dimmable sub-controllers (See Control Gear)