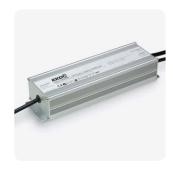

## **KKDC CONTROL**

IP67 100W 24V Aluminium housing L248/W73/H48mm (L9.76/W2.87/H1.89in)

**KKPS-01** 1-10V PSU\* visDIM dimmable power supply (See Control Gear) \* Not suitable for use with RGB/XEN/LEDmix