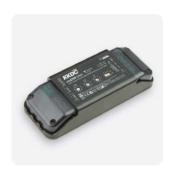

IP20 Black plastic housing L164/W64/H34mm (L6.46/W2.52/H1.34in)

**KKDM-05** 1-10V visDIM dimmable sub-controllers (See Control Gear)

IP20 Black plastic housing L164/W64/H34mm (L6.46/W2.52/H1.34in)

**KKSC-03B** DMX (RJ45) visDIM dimmable sub-controllers (See Control Gear)