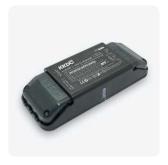

IP20 Black plastic housing L164/W64/H34mm (L6.46/W2.52/H1.34in)

**KKDL-01** DALI visDIM dimmable sub-controllers (See Control Gear)

IP67 100W 24V Aluminium housing L248/W73/H48mm (L9.76/W2.87/H1.89in)

**KKPS-02** DMX PSU visDIM dimmable power supply (See Control Gear)