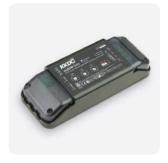

IP67 100W 24V Aluminium housing L248/W73/H48mm (L9.76/W2.87/H1.89in)

**KKPS-03** DALI PSU visDIM dimmable power supply (See Control Gear)

IP20 Black plastic housing L164/W64/H34mm (L6.46/W2.52/H1.34in)

**KKSC-03A** DMX (Screw terminal) visDIM dimmable sub-controllers (See Control Gear)

IP20 Black plastic housing L164/W64/H34mm (L6.46/W2.52/H1.34in)

**KKDL-01** DALI visDIM dimmable sub-controllers (See Control Gear)

IP67 100W 24V Aluminium housing L248/W73/H48mm (L9.76/W2.87/H1.89in)

**KKPS-02** DMX PSU visDIM dimmable power supply (See Control Gear)

IP20 Black plastic housing L164/W64/H34mm (L6.46/W2.52/H1.34in)

**KKDM-05** 1-10V visDIM dimmable sub-controllers (See Control Gear)

IP20 Black plastic housing L164/W64/H34mm (L6.46/W2.52/H1.34in)

**KKSC-03B** DMX (RJ45) visDIM dimmable sub-controllers (See Control Gear)