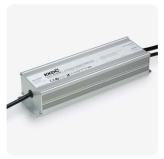

## **KKDC CONTROL**

IP67 100W 24V Aluminium housing L248/W73/H48mm (L9.76/W2.87/H1.89in)

**KKPS-01** 1-10V PSU\* visDIM dimmable power supply (See Control Gear) \* Not suitable for use with RGB/XEN/LEDmix

IP67 100W 24V Aluminium housing L248/W73/H48mm (L9.76/W2.87/H1.89in)

**KKPS-03** DALI PSU visDIM dimmable power supply (See Control Gear)

IP20 Black plastic housing L164/W64/H34mm (L6.46/W2.52/H1.34in)

**KKSC-03A** DMX (Screw terminal) visDIM dimmable sub-controllers (See Control Gear)

IP20 Black plastic housing L164/W64/H34mm (L6.46/W2.52/H1.34in)

**KKDL-01** DALI visDIM dimmable sub-controllers (See Control Gear)

IP67 100W 24V Aluminium housing L248/W73/H48mm (L9.76/W2.87/H1.89in)

**KKPS-02** DMX PSU visDIM dimmable power supply (See Control Gear)