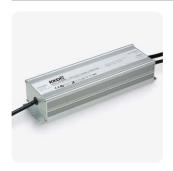

## **KKDC CONTROL**

IP67 100W 24V Aluminium housing L248/W73/H48mm (L9.76/W2.87/H1.89in)

**KKPS-01** 1-10V PSU\* visDIM dimmable power supply (See Control Gear) \* Not suitable for use with RGB/XEN/LEDmix

IP67 100W 24V Aluminium housing L248/W73/H48mm (L9.76/W2.87/H1.89in)

**KKPS-03** DALI PSU visDIM dimmable power supply (See Control Gear)

IP20 Black plastic housing L164/W64/H34mm (L6.46/W2.52/H1.34in)

**KKSC-03A** DMX (Screw terminal) visDIM dimmable sub-controllers (See Control Gear)

IP20 Black plastic housing L164/W64/H34mm (L6.46/W2.52/H1.34in)

**KKDL-01** DALI visDIM dimmable sub-controllers (See Control Gear)

IP67 100W 24V Aluminium housing L248/W73/H48mm (L9.76/W2.87/H1.89in)

**KKPS-02** DMX PSU visDIM dimmable power supply (See Control Gear)