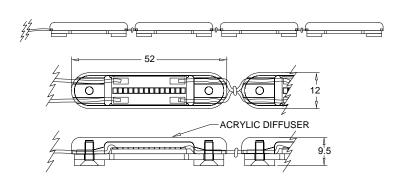

## Billet

| Order Code | LED Billet.length.colour temp |
|------------|-------------------------------|
| Example    | LED Billet.500.3000K          |

Materials: Aluminium, acrylic

Lamp: MSL G3 LED Strip

Colour temp: 2700K, 3000K, 4000K

CRI: ≥90

Finish: Diffuser

Dimming: 1-10V, DMX or DALI

Supply: 24V DC from dedicated power supply

Weight: Variable

Description: String of 52mm LED Billets encapsulated in a diffuser

with magnetic pads for fixing

Deviations: Direct mount via VHB pads as opposed to magnets

Please note all output figures are based on output from bare LED strips/arrays and for indicative purposes only, output will vary when in fittings and as a function of the LED colour and running temperature.