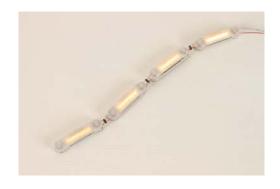

## Billet

| Order Code | LED Billet.length.colour temp |
|------------|-------------------------------|
| Example    | LED Billet.500.3000K          |

Materials: Aluminium, acrylic

Lamp: MSL G3 LED Strip

Colour temp: 2700K, 3000K, 4000K

CRI: ≥90

Finish: Diffuser

Dimming: 1-10V, DMX or DALI

Supply: 24V DC from dedicated power supply

Weight: Variable

Description: String of 52mm LED Billets encapsulated in a diffuser

with magnetic pads for fixing

Deviations: Direct mount via VHB pads as opposed to magnets

Please note all output figures are based on output from bare LED strips/arrays and for indicative purposes only, output will vary when in fittings and as a function of the LED colour and running temperature.