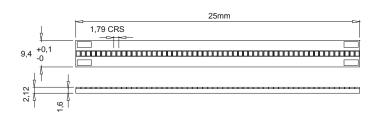

## LED Strip

G3

LEDs at 1.79mm centres / 280 LEDs per 500mm strip / 14 LEDs per 25mm Billet

Consumption: 33.6W per meter / 0.84W per 25mm Billet

Output: 4704lm per continuous meter of G3 Strip / 117lm per 25mm Billet