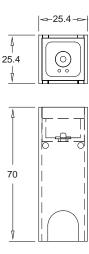

## Square Mole

| Order Code | Square.Mole.Col Temp.Finish |
|------------|-----------------------------|
| Example    | Square.Mole.3000K.anodised  |

Materials: Aluminium, 6mm toughened glass

Lamp: Type S (1 x Cree XPE)

IP Rating: IP65

Finish: Anodised aluminium

Dimming: 1-10v, DMX, DALI or Mains

Driver: Remote driver required

Allow 1w at 350mA (max)

Locking: Fixed

Available Tilt: Fixed

Weight: 0.1kg

Description: Recessed exterior IP66 LED fitting with 6mm toughened

glass to be ground or wall recessed

Please note all output figures are based on output from bare LED strips/arrays and for indicative purposes only, output will vary when in fittings and as a function of the LED colour and running temperature