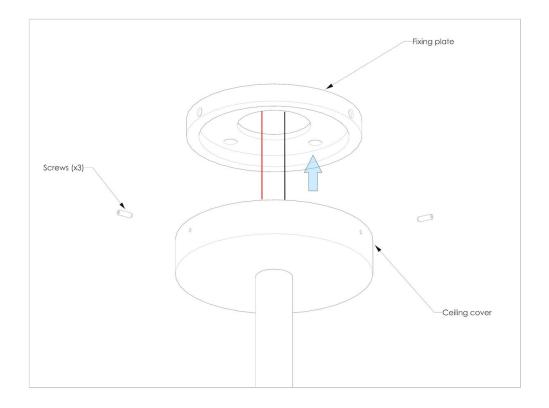

## IMPORTANT:

Remote power supply 350mA. 2 wires for power supply. 0-10V or DALI dimming. Height of the hanging structure.

MECANICAL FASTENING: Make sure that the ceiling is straight. The fixing of the plate is realized with screws, see map. Use the appropriate method according to the materials on which it will bind. Lamp Weight: 7kg. Drill avoiding electrical cables.