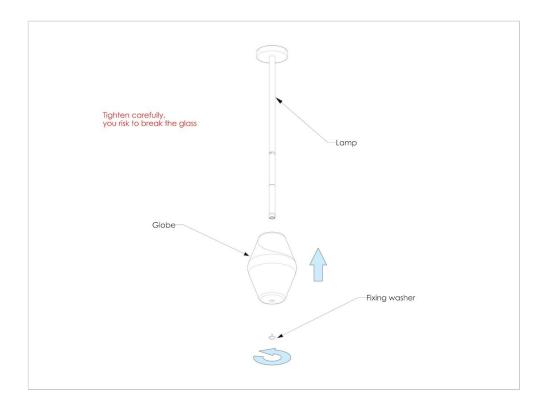

 $\mbox{MOUNTING}$  : Mount the glass diffusing shade to the main structure following the attached plan.

PACKAGING : The lamp is protected by two cardboard, wood and

polyurethane foam packagings. Weight light included: 5+7kg. Dimensions: 50x40x40cm + 110x30x30cm.