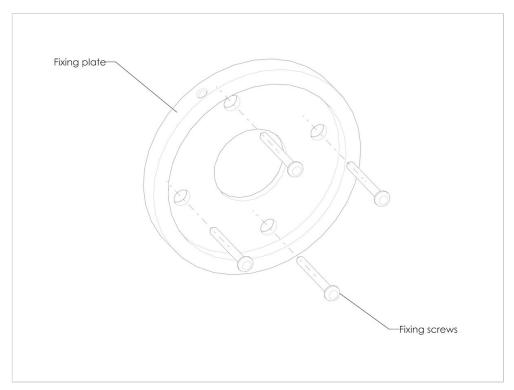

## IMPORTANT:

Remote power supply 350mA. 2 wires for power supply. 0-10V or DALI dimming. Height of the hanging structure.

MECANICAL FASTENING: Make sure that the ceiling is straight. The fixing of the plate is realized with screws, see map. Use the appropriate method according to the materials on which it will bind. Lamp Weight: 7kg. Drill avoiding electrical cables.