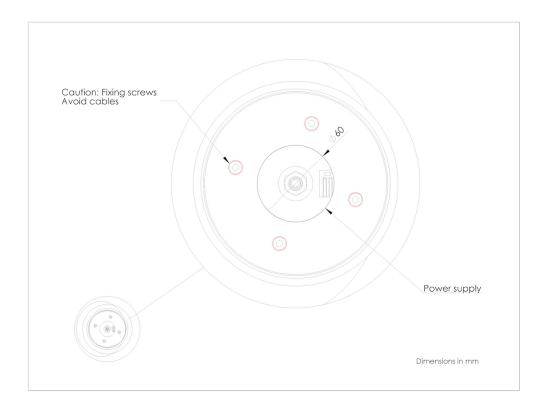

ELECTRICAL CONNECTION: Before connecting the fixture to the grid make sure it is not powered. Use the connector provided on the lighting. The lighting consumes 13W, is supplied without 350mA power supply and is designed to receive a remote power supply 350mA. We recommend the use of power supplies ELDOLED SOLOdrive 361/A witch allows optimal 0-10V and 0 to 100% dimming. It must be placed in an accessible and ventilated place.

## IMPORTANT:

Remote power supply 350mA. 2 wires for power supply. 0-10V or DALI dimming. Height of the hanging structure.

MECANICAL FASTENING: Make sure that the ceiling is straight. The fixing of the plate is realized with screws, see map. Use the appropriate method according to the materials on which it will bind. Lamp Weight: 7kg. Drill avoiding electrical cables.