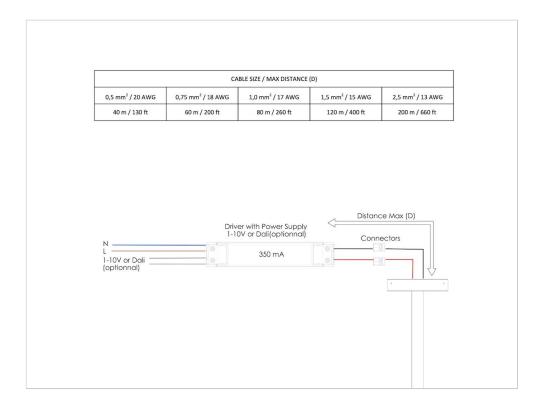

ELECTRICAL CONNECTION: Before connecting the fixture to the grid make sure it is not powered. Use the connector provided on the lighting. The lighting consumes 13W, is supplied without 350mA power supply and is designed to receive a remote power supply 350mA. We recommend the use of power supplies ELDOLED SOLOdrive 361/A witch allows optimal 0-10V and 0 to 100% dimming. It must be placed in an accessible and ventilated place.

## IMPORTANT:

Remote power supply 350mA. 2 wires for power supply. 0-10V or DALI dimming. Height of the hanging structure.

MECANICAL FASTENING: Make sure that the ceiling is straight. The fixing of the plate is realized with screws, see map. Use the appropriate method according to the materials on which it will bind. Lamp Weight: 7kg. Drill avoiding electrical cables.