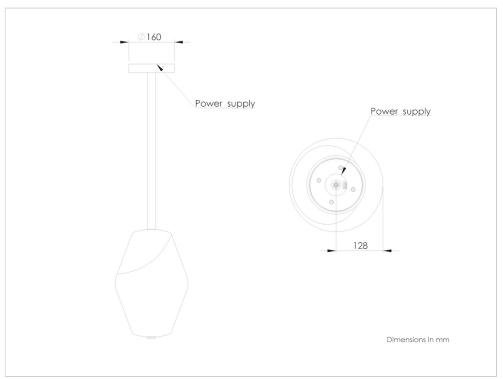

Converter 350mA outside the lamp, to be placed in a distant box, not included.

Weight: 7kg.

Size: 25x25x41cm + Height of the hanging structure.

Compliance: CE Class III.

 $\tt FUNCTION$  : The lighting provides a diffusing light trough the glass shade, softening the shadows.

ELECTRICAL CONNECTION: Before connecting the fixture to the grid make sure it is not powered. Use the connector provided on the lighting. The lighting consumes 13W, is supplied without 350mA power supply and is designed to receive a remote power supply 350mA. We recommend the use of power supplies ELDOLED SOLOdrive 361/A witch allows optimal 0-10V and 0 to 100% dimming. It must be placed in an accessible and ventilated place.