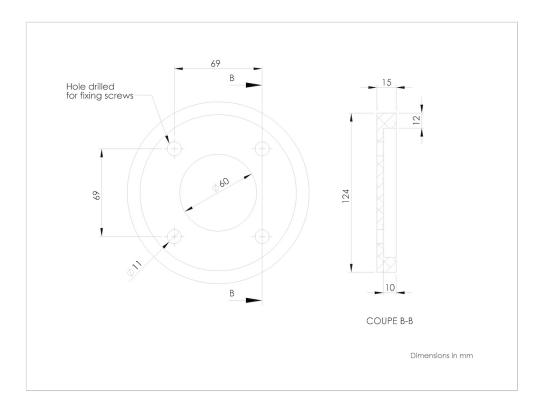

## IMPORTANT:

Remote power supply 350mA. 2 wires for power supply. 0-10V or DALI dimming. Height of the hanging structure.

MECANICAL FASTENING: Make sure that the ceiling is straight. The fixing of the plate is realized with screws, see map. Use the appropriate method according to the materials on which it will bind. Lamp Weight: 7kg. Drill avoiding electrical cables.