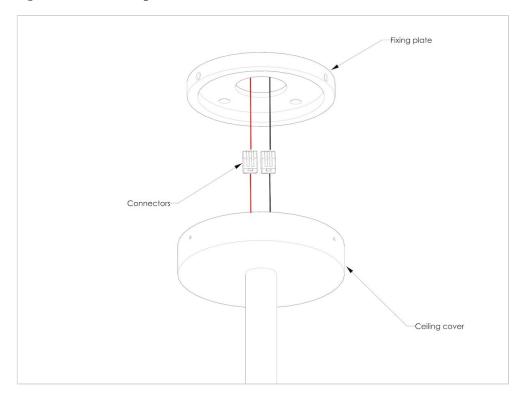

ELECTRICAL CONNECTION: Before connecting the fixture to the grid make sure it is not powered. Use the connector provided on the lighting. The lighting consumes 13W, is supplied without 350mA power supply and is designed to receive a remote power supply 350mA. We recommend the use of power supplies ELDOLED SOLOdrive 361/A witch allows optimal 0-10V and 0 to 100% dimming. It must be placed in an accessible and ventilated place.

## IMPORTANT:

Remote power supply 350mA. 2 wires for power supply. 0-10V or DALI dimming. Height of the hanging structure.

MECANICAL FASTENING: Make sure that the ceiling is straight. The fixing of the plate is realized with screws, see map. Use the appropriate method according to the materials on which it will bind. Lamp Weight: 7kg. Drill avoiding electrical cables.