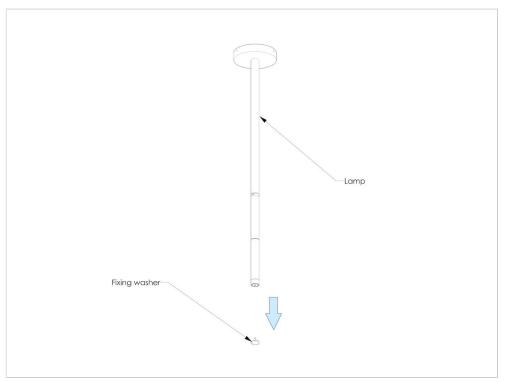

 $\mbox{MOUNTING}$  : Mount the glass diffusing shade to the main structure following the attached plan.

PACKAGING : The lamp is protected by two cardboard, wood and

polyurethane foam packagings. Weight light included: 5+7kg. Dimensions: 50x40x40cm + 110x30x30cm.