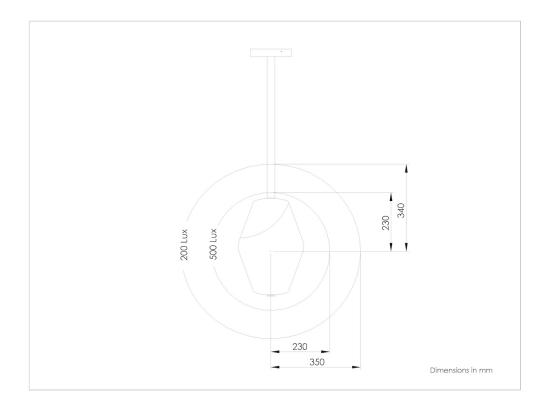

Converter 350mA outside the lamp, to be placed in a distant box, not included.

Weight: 7kg.

Size: 25x25x41cm + Height of the hanging structure.

Compliance: CE Class III.

 $\tt FUNCTION$  : The lighting provides a diffusing light trough the glass shade, softening the shadows.

The light output is 600 Lumens equivalent to a 60W incandescent bulb. The light intensity can be dimmed from 0 to 100%.

A gold light is produced by CITIZEN brand LED 2700°K, with a CRI>95 and a yield of  $100 \, \text{lm/W}$ . Energy efficiency: A+.