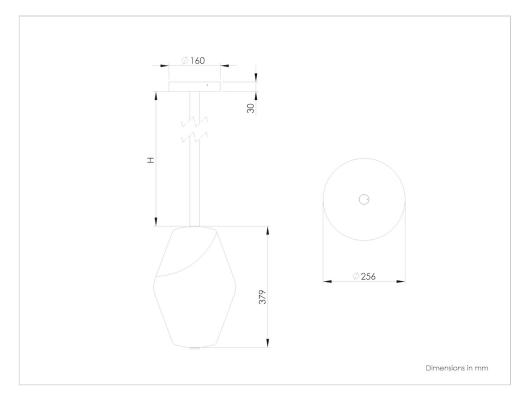

Converter 350mA outside the lamp, to be placed in a distant box, not included.

Weight: 7kg.

Size: 25x25x41cm + Height of the hanging structure.

Compliance: CE Class III.

 $\tt FUNCTION$  : The lighting provides a diffusing light trough the glass shade, softening the shadows.

## IMPORTANT:

Remote power supply 350mA. 2 wires for power supply. 0-10V or DALI dimming. Height of the hanging structure.

MECANICAL FASTENING: Make sure that the ceiling is straight. The fixing of the plate is realized with screws, see map. Use the appropriate method according to the materials on which it will bind. Lamp Weight: 7kg. Drill avoiding electrical cables.

 $\mbox{MOUNTING}$  : Mount the glass diffusing shade to the main structure following the attached plan.

PACKAGING : The lamp is protected by two cardboard, wood and

polyurethane foam packagings. Weight light included: 5+7kg. Dimensions: 50x40x40cm + 110x30x30cm.