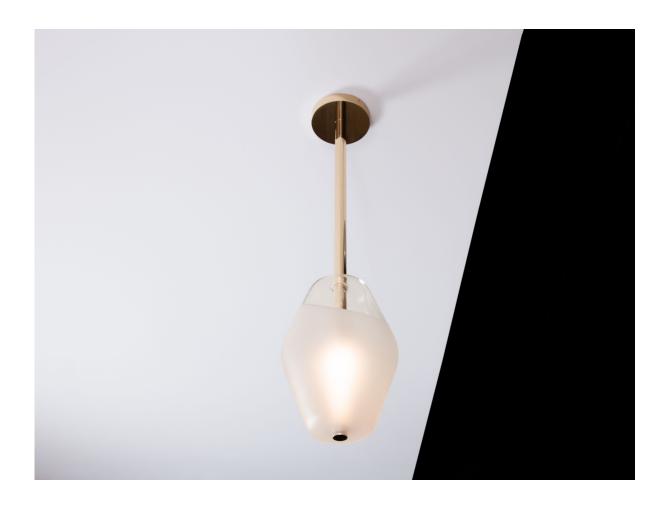

## TECHNICAL DATA: Parisienne R

(please see conditions below)

Done on-line on March 27 2017

DESCRIPTION: Suspension lamp in Aluminium and brass structure. Finishes are pale gold. The shade is in glass, partially sandblasted. LED lighting, 13W, 600Lumens.

Converter 350mA outside the lamp, to be placed in a distant box, not included.

Weight: 7kg.

Size: 25x25x41cm + Height of the hanging structure.

Compliance: CE Class III.

 $\tt FUNCTION$  : The lighting provides a diffusing light trough the glass shade, softening the shadows.