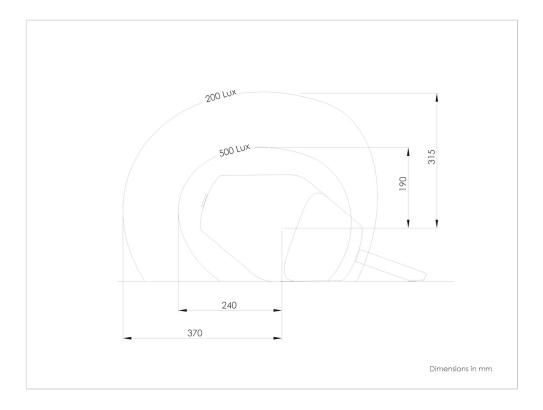

Integrated converter.

Weight: 5kg. Size: 54x25x25cm.

Compliance: CE Class I.

FUNCTION: The lighting provides a diffusing light trough the glass shade, softening the shadows.

The light output is 600 Lumens equivalent to a 60W incandescent bulb. The light intensity can be dimmed from 1 to 100%.