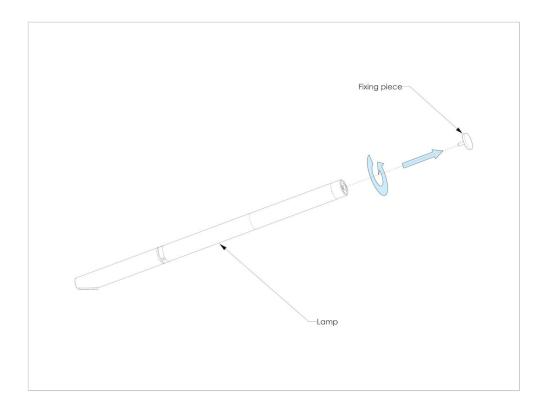

IMPORTANT: Plug CE or UL or UK or CH

 $\mbox{MOUNTING}$  : Mount the glass diffusing shade to the main structure following the attached plan.

 ${\tt PACKAGING} \ \hbox{$:$} \quad \hbox{ The lamp is protected by 2 cardboard, wood and polyurethane} \\$ 