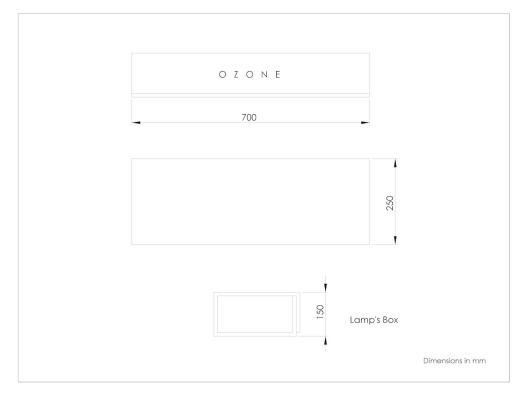

IMPORTANT: Plug CE or UL or UK or CH

 $\mbox{MOUNTING}$  : Mount the glass diffusing shade to the main structure following the attached plan.

 ${\tt PACKAGING} \ \hbox{$:$} \quad \hbox{ The lamp is protected by 2 cardboard, wood and polyurethane} \\$ 

foam packagings.

Weight light included: 5+5kg. Dimensions: 50x40x40cm + 70x25x15cm.

MAINTENANCE: The base cleaning is done with a white soft damp cloth. For some traces locally you can use a soft cloth with glass cleaner. The glass diffuser cleaning is carried out with a dry cloth. For some traces can be used locally with a soft damp cloth carefully.