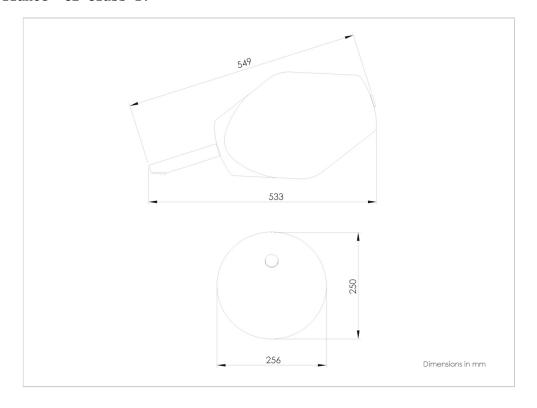

Integrated converter.

Weight: 5kg. Size: 54x25x25cm.

Compliance: CE Class I.

FUNCTION: The lighting provides a diffusing light trough the glass shade, softening the shadows.

The light output is 600 Lumens equivalent to a 60W incandescent bulb. The light intensity can be dimmed from 1 to 100%.