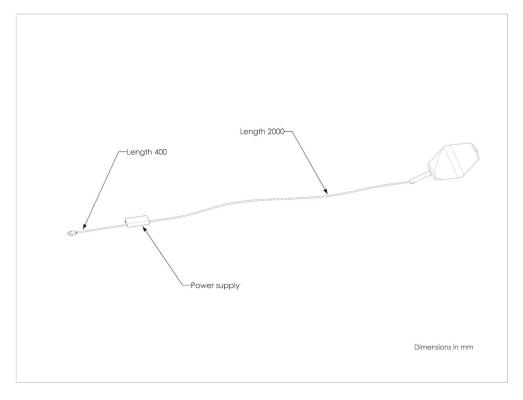

A gold light is produced by CITIZEN brand LED 2700°K, with a CRI>95 and a yield of 100lm/W. Energy efficiency: A+.

ELECTRICAL CONNECTION: Power is provided by a power cable and network 230VAC plug with earth. Its length is 2m. The lighting consumes 13W.