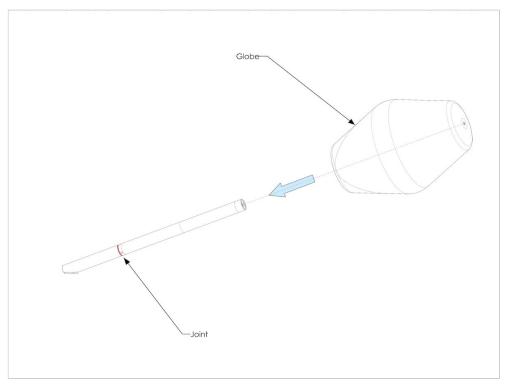

IMPORTANT: Plug CE or UL or UK or CH

 $\mbox{MOUNTING}$  : Mount the glass diffusing shade to the main structure following the attached plan.

 ${\tt PACKAGING} \ \hbox{$:$} \quad \hbox{ The lamp is protected by 2 cardboard, wood and polyurethane} \\$ 