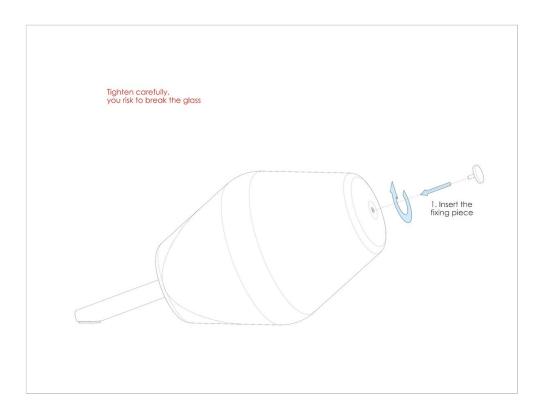

IMPORTANT: Plug CE or UL or UK or CH

 $\mbox{MOUNTING}$  : Mount the glass diffusing shade to the main structure following the attached plan.

 ${\tt PACKAGING} \ \hbox{$:$} \quad \hbox{ The lamp is protected by 2 cardboard, wood and polyurethane} \\$ 