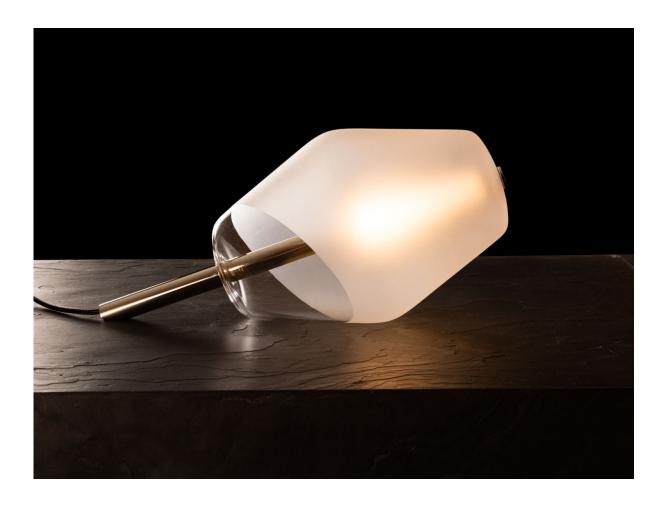

## TECHNICAL DATA: Parisienne M

(please see conditions below)

Done on-line on March 27 2017

DESCRIPTION : Table lamp. Aluminium and brass structure. Finishes are mirror pale gold. The shade is in glass, partially sandblasted. LED lighting, 13W, 600Lumens.

Integrated converter.

Weight: 5kg. Size: 54x25x25cm.

Compliance: CE Class I.

FUNCTION: The lighting provides a diffusing light trough the glass shade, softening the shadows.

The light output is 600 Lumens equivalent to a 60W incandescent bulb. The light intensity can be dimmed from 1 to 100%.