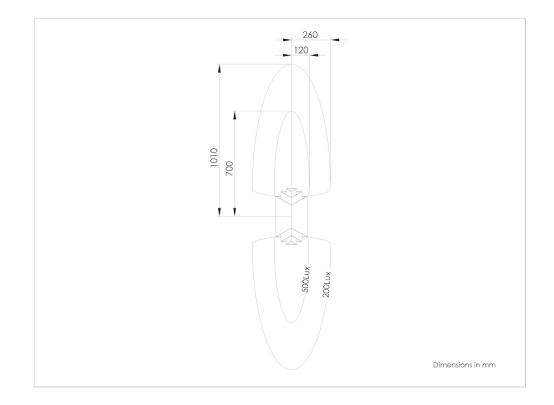

 $\ensuremath{\texttt{FUNCTION}}$  : The lighting provides a very warm indirect light due to the reflections on the gold plates.

The light output is 750 Lumens equivalent to a 75W incandescent bulb. The light intensity can be dimmed from 0 to 100%.