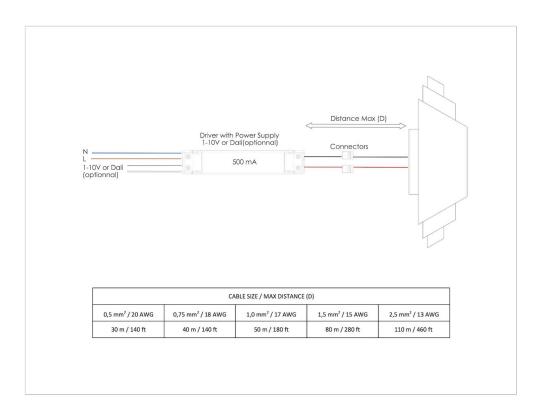

Light is produced by two XICATO brand LED 2700°K, with a CRI=98 and a yield of 90lm/W. Energy performance: A+.

ELECTRICAL CONNECTION : The lighting consumes 2x12W, is supplied without 500mA power supply and is designed to receive a remote power supply 500mA. We recommend the use of power supplies ELDOLED SOLOdrive 361/A witch allows optimal 0-10V and 0 to 100% dimming. It must be placed in an accessible and ventilated place. Make sure the cable length between power supply and light and their section apply to the attached diagram.

The cables must not cross the screws of the plate.

IMPORTANT: Remote power supply 500mA. 2 wires for power supply. 0-10V or DALI dimming. The exit hole must not exceed 30mm.

MECANICAL FASTENING : The fixing of the plate is realized with screws, see map. Use the appropriate method according to the materials on which it will bind. Lamp Weight: 4kg. Drill avoiding electrical cables.