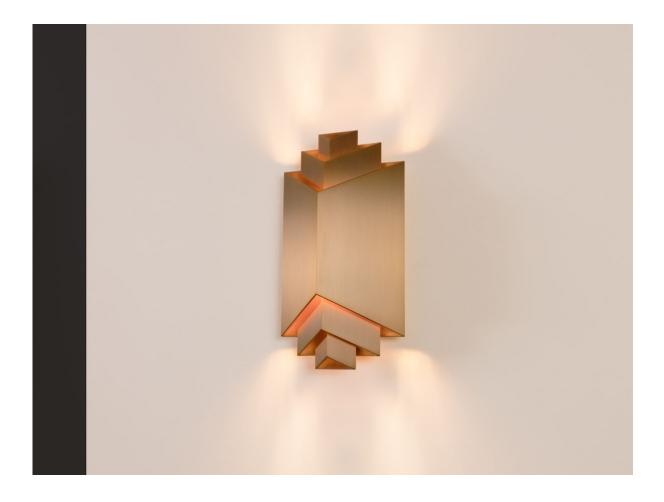

## **TECHNICAL DATA : Joseph Dirand Phenix**

(please see conditions below)

Done on-line on March 27 2017

66 rue notre dame de Nazareth 75003 Paris Tel+33 (0)1 53 01 93 01. information@ozonelight.com. www.ozonelight.com SARL au capital de 37.000 . RCS PARIS B 434 300 547 Siret 434 300 547 000 32. APE 2740 Z. TVA FR 78 434 300 547 DESCRIPTION : Wall lamp. Aluminum and brass structure, golf finish. Warm white LED sources, 2x12W, 750Lumens. Converter 500mA outside the lamp, to be placed in a distant box, not included. Weight: 4kg. Size: 37x21x13cm. Compliance: CE Class III

 $\ensuremath{\texttt{FUNCTION}}$  : The lighting provides a very warm indirect light due to the reflections on the gold plates.

The light output is 750 Lumens equivalent to a 75W incandescent bulb. The light intensity can be dimmed from 0 to 100%.