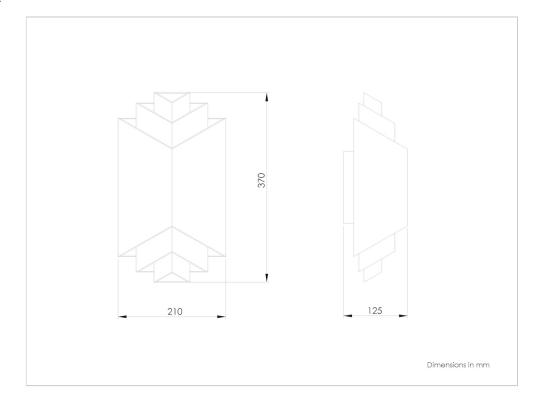

## **TECHNICAL DATA : Joseph Dirand Phenix**

(please see conditions below)

Done on-line on March 27 2017

66 rue notre dame de Nazareth 75003 Paris Tel+33 (0)1 53 01 93 01. information@ozonelight.com. www.ozonelight.com SARL au capital de 37.000 . RCS PARIS B 434 300 547 Siret 434 300 547 000 32. APE 2740 Z. TVA FR 78 434 300 547 DESCRIPTION : Wall lamp. Aluminum and brass structure, golf finish. Warm white LED sources, 2x12W, 750Lumens. Converter 500mA outside the lamp, to be placed in a distant box, not included. Weight: 4kg. Size: 37x21x13cm. Compliance: CE Class III