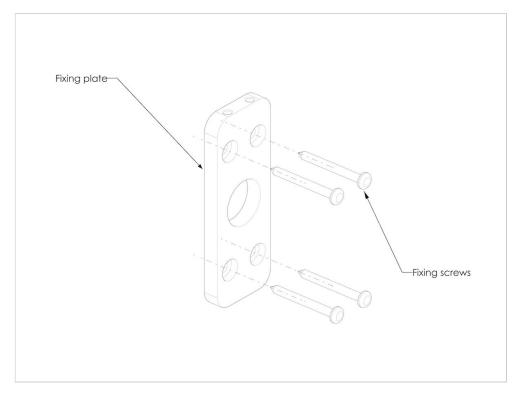

The cables must not cross the screws of the plate.

IMPORTANT: Remote power supply 500mA. 2 wires for power supply. 0-10V or DALI dimming. The exit hole must not exceed 30mm.

MECANICAL FASTENING : The fixing of the plate is realized with screws, see map. Use the appropriate method according to the materials on which it will bind. Lamp Weight: 4kg. Drill avoiding electrical cables.

MOUNTING : After disconnecting the power supply, make the electrical connection using the supplied connectors and according to the polarity (red: plus, black: minus).Mount the diffusing shade to the plate using the screws provided following the attached plan.