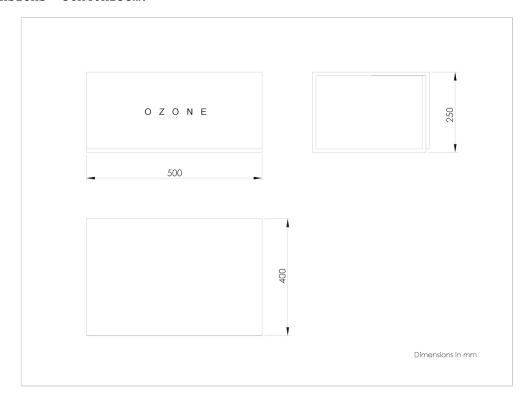

## **IMPORTANT:**

Use a hexagonal screwdriver of length > 120mm for mounting.

PACKAGING : The lamp is protected by a cardboard, wood and polyurethane foam packaging. Weight light included: 8kg. Dimensions: 50x40x25cm.