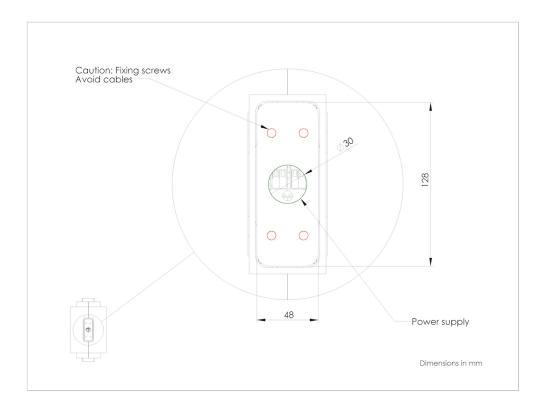

The cables must not cross the screws of the plate.

IMPORTANT: Remote power supply 500mA. 2 wires for power supply. 0-10V or DALI dimming. The exit hole must not exceed 30mm.

MECANICAL FASTENING : The fixing of the plate is realized with screws, see map. Use the appropriate method according to the materials on which it will bind. Lamp Weight: 4kg. Drill avoiding electrical cables.

MOUNTING : After disconnecting the power supply, make the electrical connection using the supplied connectors and according to the polarity (red: plus, black: minus).Mount the diffusing shade to the plate using the screws provided following the attached plan.