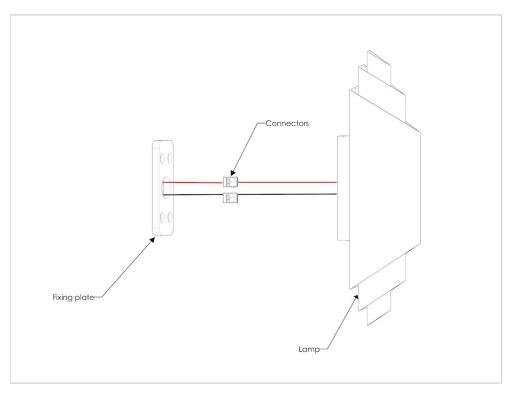

MOUNTING : After disconnecting the power supply, make the electrical connection using the supplied connectors and according to the polarity (red: plus, black: minus).Mount the diffusing shade to the plate using the screws provided following the attached plan.