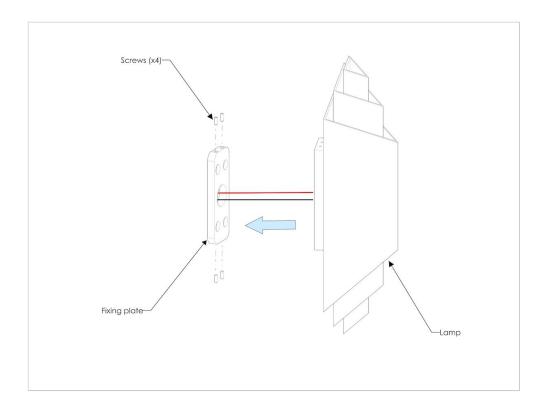

The cables must not cross the screws of the plate.

IMPORTANT: Remote power supply 500mA. 2 wires for power supply. 0-10V or DALI dimming. The exit hole must not exceed 30mm.

MECANICAL FASTENING : The fixing of the plate is realized with screws, see map. Use the appropriate method according to the materials on which it will bind. Lamp Weight: 4kg. Drill avoiding electrical cables.

MOUNTING : After disconnecting the power supply, make the electrical connection using the supplied connectors and according to the polarity (red: plus, black: minus).Mount the diffusing shade to the plate using the screws provided following the attached plan.