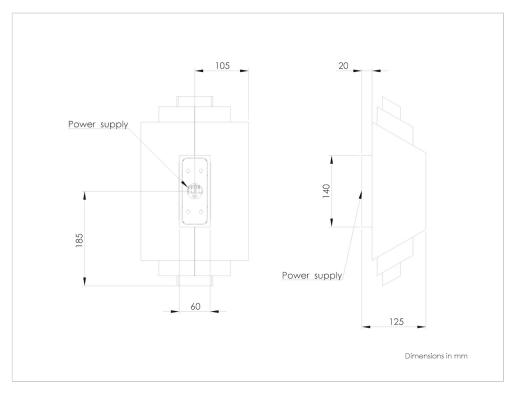

## **TECHNICAL DATA : Joseph Dirand Phenix**

(please see conditions below)

Done on-line on March 27 2017

66 rue notre dame de Nazareth 75003 Paris Tel+33 (0)1 53 01 93 01. information@ozonelight.com. www.ozonelight.com SARL au capital de 37.000 . RCS PARIS B 434 300 547 Siret 434 300 547 000 32. APE 2740 Z. TVA FR 78 434 300 547 DESCRIPTION : Wall lamp. Aluminum and brass structure, golf finish. Warm white LED sources, 2x12W, 750Lumens. Converter 500mA outside the lamp, to be placed in a distant box, not included. Weight: 4kg. Size: 37x21x13cm. Compliance: CE Class III