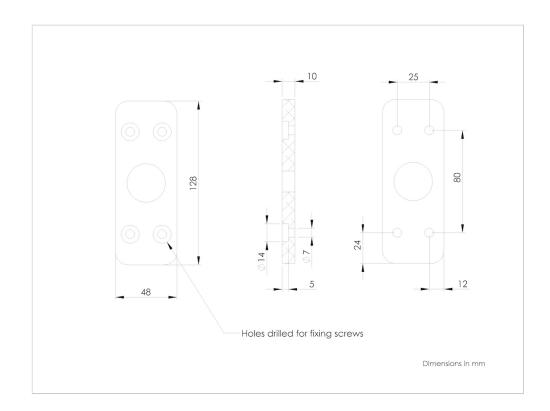

The cables must not cross the screws of the plate.

IMPORTANT: Remote power supply 500mA. 2 wires for power supply. 0-10V or DALI dimming. The exit hole must not exceed 30mm.

MECANICAL FASTENING : The fixing of the plate is realized with screws, see map. Use the appropriate method according to the materials on which it will bind. Lamp Weight: 4kg. Drill avoiding electrical cables.

MOUNTING : After disconnecting the power supply, make the electrical connection using the supplied connectors and according to the polarity (red: plus, black: minus).Mount the diffusing shade to the plate using the screws provided following the attached plan.