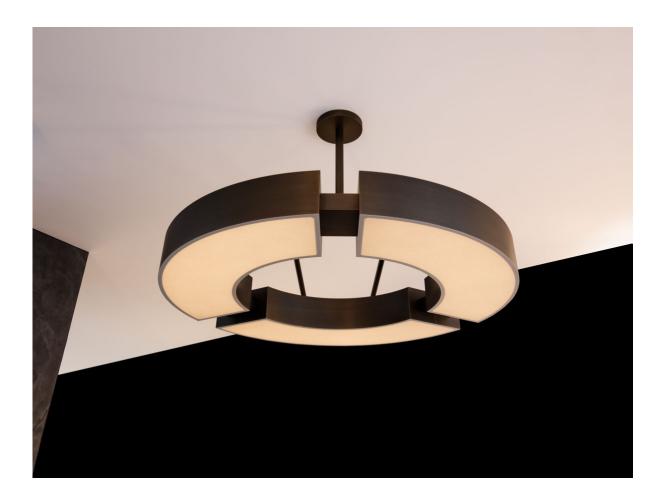

## TECHNICAL DATA : Classique V

(please see conditions below)

Done on-line on March 27 2017

66 rue notre dame de Nazareth 75003 Paris Tel+33 (0)1 53 01 93 01. information@ozonelight.com. www.ozonelight.com SARL au capital de 37.000 . RCS PARIS B 434 300 547 Siret 434 300 547 000 32. APE 2740 Z. TVA FR 78 434 300 547 DESCRIPTION : Chandelier. Structures in aluminium and brass. Finishes are mirror nickel or gun metal. The shade is in white polycarbonate with paper diffusion material. Warm white LED down lighting, 220W, 11000Lumens. Converter 24V outside the lamp, to be placed in a distant box, not included. Weight: 60kg. Size: 120x120x13cm + Height of the hanging structure. Compliance: CE Class III.

Make sure the cable length between power supply and light and their section apply to the attached diagram.

The cables must not cross the screws of the plate.

IMPORTANT: Remote power supply 24V. 6 wires for power supply. 0-10V or DALI dimming. Height of the hanging structure.

MECANICAL FASTENING : If necessary please reinforce the ceiling at the plate. Make sure that the ceiling is straight. The fixing of the plate is realized with screws, see map. Use the appropriate method according to the materials on which it will bind. Lamp Weight: 60kg. Drill avoiding electrical cables.