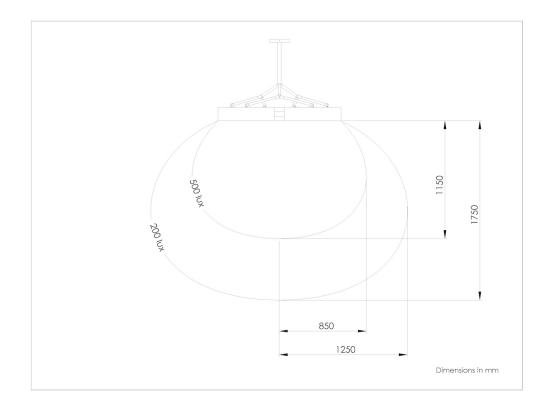

 $\ensuremath{\mathsf{FUNCTION}}$  : The lighting provides a diffusing down light, softening the shadows.

The light output is 11000 Lumens equivalent to a 11x100W incandescent bulb. The light intensity can be dimmed from 0 to 100%. A warm light is produced by ATEA brand LED 2200°K, with a CRI>95 and a yield of 751m/W. Energy efficiency: A+.