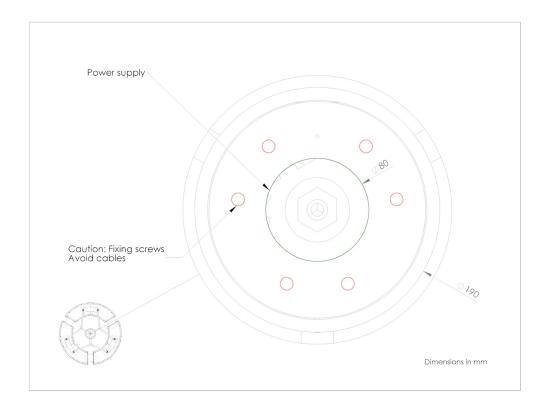

MECANICAL FASTENING : If necessary please reinforce the ceiling at the plate. Make sure that the ceiling is straight. The fixing of the plate is realized with screws, see map. Use the appropriate method according to the materials on which it will bind. Lamp Weight: 60kg. Drill avoiding electrical cables.

Make sure the cable length between power supply and light and their section apply to the attached diagram.

The cables must not cross the screws of the plate.

IMPORTANT: Remote power supply 24V. 6 wires for power supply. 0-10V or DALI dimming. Height of the hanging structure.