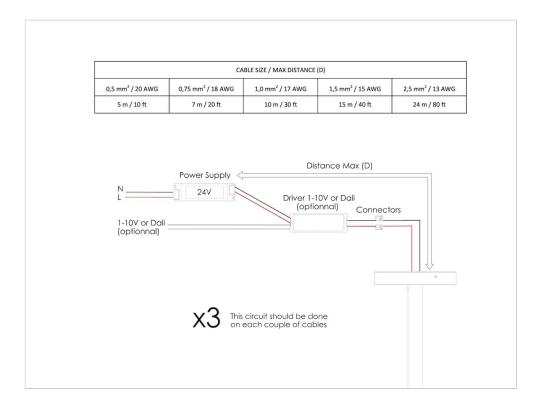

ELECTRICAL CONNECTION : The lighting consumes 220W, is supplied without 24V power supply and is designed to receive 3 remote constant voltage power supply 24V. We recommend the use of 3 power supplies MEANWELL PLC-100-24 with ELDOLED LINEARdrive 211D driver witch allows optimal 0-10V dimming from 0 to 100%. They must be placed in an accessible and ventilated place.

Make sure the cable length between power supply and light and their section apply to the attached diagram.

The cables must not cross the screws of the plate.

IMPORTANT: Remote power supply 24V. 6 wires for power supply. 0-10V or DALI dimming. Height of the hanging structure.