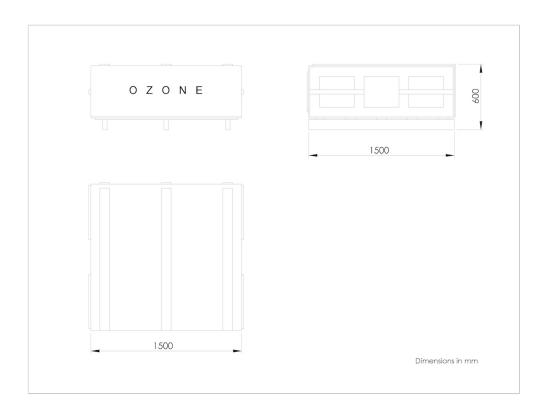

IMPORTANT: If necessary please reinforce the ceiling at the plate. Weight: 60kg. Make sure that the ceiling is straight.

MOUNTING :

PACKAGING : The lamp is protected by 2 cardboard, wood and polyethylene+polyurethane foam packaging. Weight light included: 80kg + 8kg. Dimensions: 150x150x60cm + Hx30x30cm.