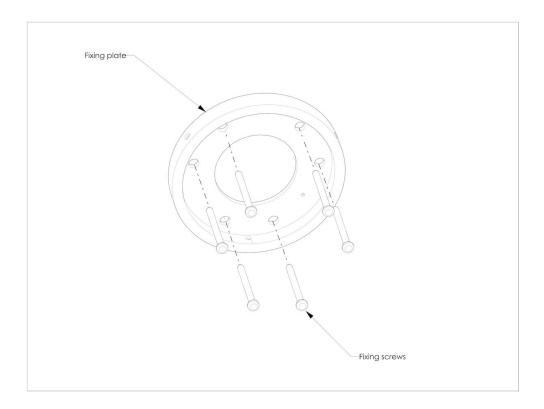

MECANICAL FASTENING : If necessary please reinforce the ceiling at the plate. Make sure that the ceiling is straight. The fixing of the plate is realized with screws, see map. Use the appropriate method according to the materials on which it will bind. Lamp Weight: 60kg. Drill avoiding electrical cables.