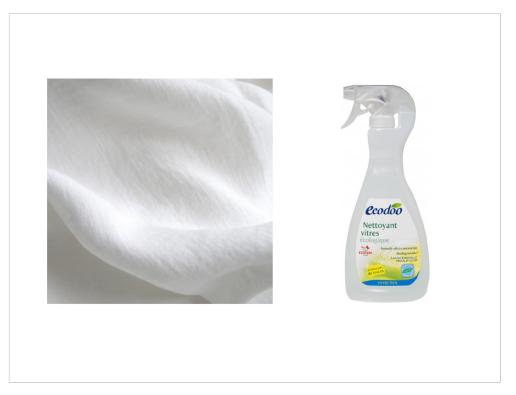

MAINTENANCE : The metal parts cleaning is done with a white soft damp cloth. For some traces locally you can use a soft cloth with glass cleaner. The diffuser cleaning is carried out with a dry cloth. For some traces can be used locally with a soft damp cloth carefully.