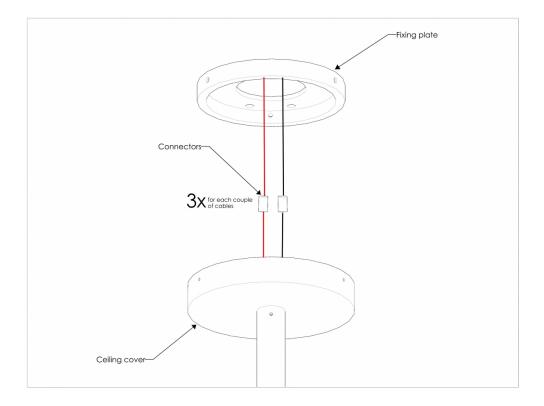

Make sure the cable length between power supply and light and their section apply to the attached diagram.

The cables must not cross the screws of the plate.

IMPORTANT: Remote power supply 24V. 6 wires for power supply. 0-10V or DALI dimming. Height of the hanging structure.