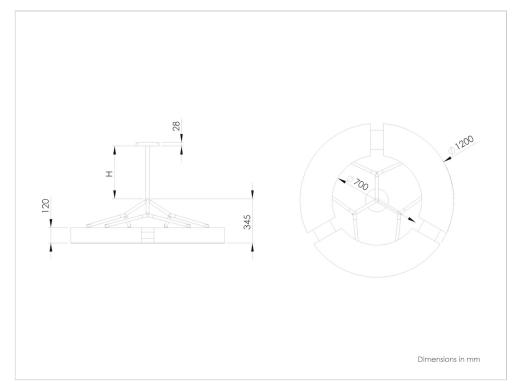

## TECHNICAL DATA : Classique V

(please see conditions below)

Done on-line on March 27 2017

66 rue notre dame de Nazareth 75003 Paris Tel+33 (0)1 53 01 93 01. information@ozonelight.com. www.ozonelight.com SARL au capital de 37.000 . RCS PARIS B 434 300 547 Siret 434 300 547 000 32. APE 2740 Z. TVA FR 78 434 300 547 DESCRIPTION : Chandelier. Structures in aluminium and brass. Finishes are mirror nickel or gun metal. The shade is in white polycarbonate with paper diffusion material. Warm white LED down lighting, 220W, 11000Lumens. Converter 24V outside the lamp, to be placed in a distant box, not included. Weight: 60kg. Size: 120x120x13cm + Height of the hanging structure. Compliance: CE Class III.

Make sure the cable length between power supply and light and their section apply to the attached diagram.

The cables must not cross the screws of the plate.

IMPORTANT: Remote power supply 24V. 6 wires for power supply. 0-10V or DALI dimming. Height of the hanging structure.