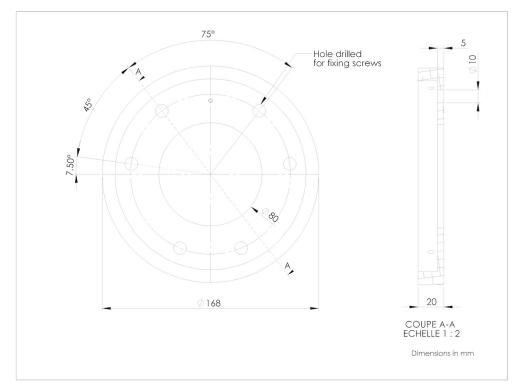

MECANICAL FASTENING : If necessary please reinforce the ceiling at the plate. Make sure that the ceiling is straight. The fixing of the plate is realized with screws, see map. Use the appropriate method according to the materials on which it will bind. Lamp Weight: 60kg. Drill avoiding electrical cables.

IMPORTANT: If necessary please reinforce the ceiling at the plate. Weight: 60kg. Make sure that the ceiling is straight.

MOUNTING :

PACKAGING : The lamp is protected by 2 cardboard, wood and polyethylene+polyurethane foam packaging. Weight light included: 80kg + 8kg. Dimensions: 150x150x60cm + Hx30x30cm.