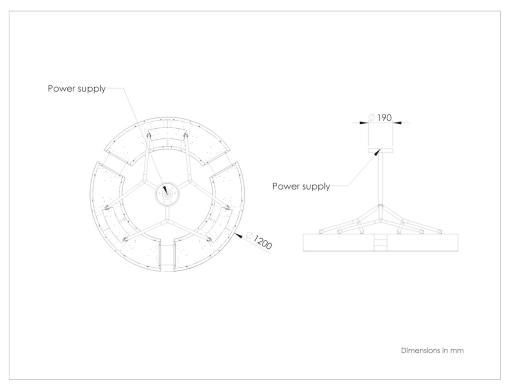

## TECHNICAL DATA : Classique V

(please see conditions below)

Done on-line on March 27 2017

66 rue notre dame de Nazareth 75003 Paris Tel+33 (0)1 53 01 93 01. information@ozonelight.com. www.ozonelight.com SARL au capital de 37.000 . RCS PARIS B 434 300 547 Siret 434 300 547 000 32. APE 2740 Z. TVA FR 78 434 300 547 DESCRIPTION : Chandelier. Structures in aluminium and brass. Finishes are mirror nickel or gun metal. The shade is in white polycarbonate with paper diffusion material. Warm white LED down lighting, 220W, 11000Lumens. Converter 24V outside the lamp, to be placed in a distant box, not included. Weight: 60kg. Size: 120x120x13cm + Height of the hanging structure. Compliance: CE Class III.

MECANICAL FASTENING : If necessary please reinforce the ceiling at the plate. Make sure that the ceiling is straight. The fixing of the plate is realized with screws, see map. Use the appropriate method according to the materials on which it will bind. Lamp Weight: 60kg. Drill avoiding electrical cables.