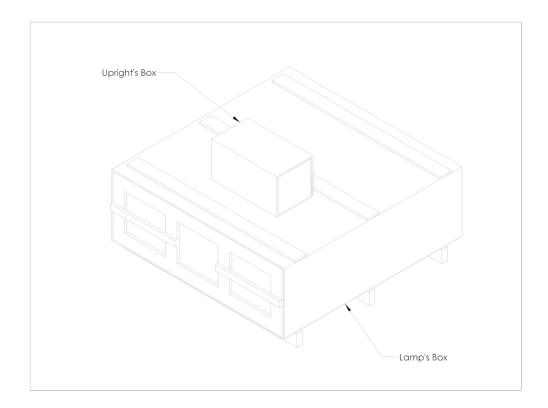

IMPORTANT: If necessary please reinforce the ceiling at the plate. Weight: 60kg. Make sure that the ceiling is straight.

MOUNTING :

PACKAGING : The lamp is protected by 2 cardboard, wood and polyethylene+polyurethane foam packaging. Weight light included: 80kg + 8kg. Dimensions: 150x150x60cm + Hx30x30cm.