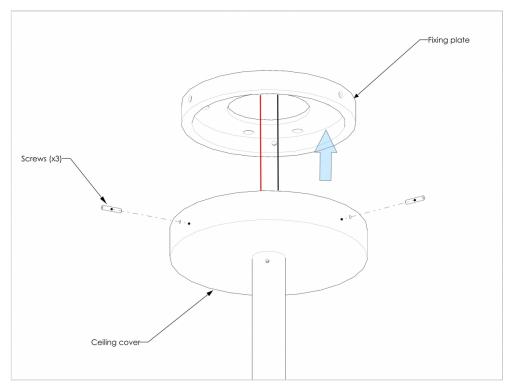

MECANICAL FASTENING : If necessary please reinforce the ceiling at the plate. Make sure that the ceiling is straight. The fixing of the plate is realized with screws, see map. Use the appropriate method according to the materials on which it will bind. Lamp Weight: 60kg. Drill avoiding electrical cables.

IMPORTANT: If necessary please reinforce the ceiling at the plate. Weight: 60kg. Make sure that the ceiling is straight.

MOUNTING :

PACKAGING : The lamp is protected by 2 cardboard, wood and polyethylene+polyurethane foam packaging. Weight light included: 80kg + 8kg. Dimensions: 150x150x60cm + Hx30x30cm.