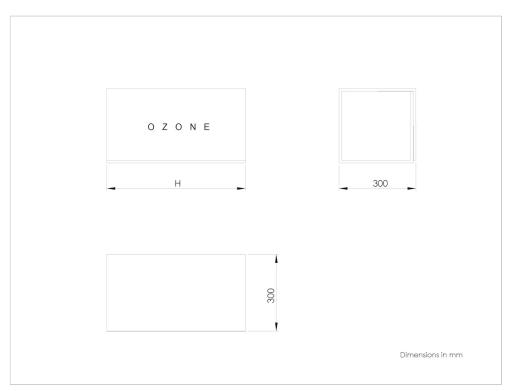

IMPORTANT: If necessary please reinforce the ceiling at the plate. Weight: 60kg. Make sure that the ceiling is straight.

MOUNTING :

PACKAGING : The lamp is protected by 2 cardboard, wood and polyethylene+polyurethane foam packaging. Weight light included: 80kg + 8kg. Dimensions: 150x150x60cm + Hx30x30cm.