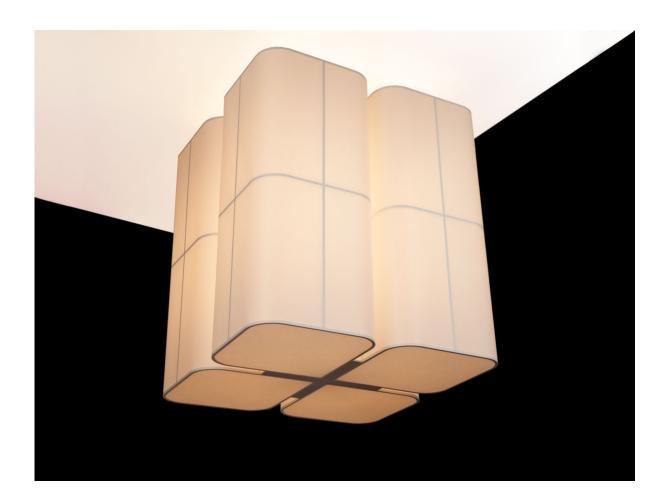

## TECHNICAL DATA: Brasilia L

(please see conditions below)

Done on-line on March 27 2017

DESCRIPTION: Chandelier. Structures and stem are in white lacquered aluminum. The shade is in white polycarbonate with paper diffusion material. Warm white LED sources, 230W, 11800Lumens.

Converter 24V outside the lamp, to be placed in a distant box, not included. Weight:  $50 \, \mathrm{kg}$ .

Size: 100x100x110cm + Height of the hanging structure.

Compliance: CE Class III.

 ${\tt FUNCTION}$ : The lighting provides a diffusing light, softening the shadows.