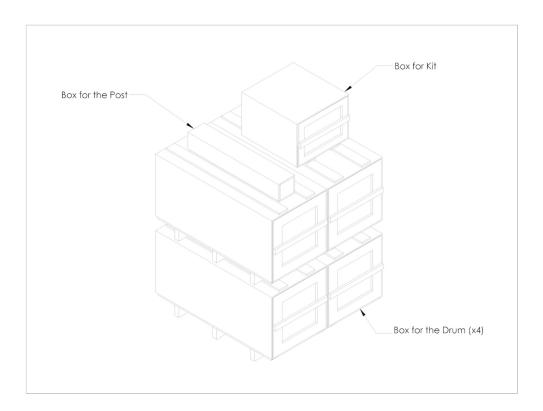

## MOUNTING :

PACKAGING : The lamp is protected by 6 cardboard, wood and polyethylene foam packaging.

Weight light included:  $35 \text{kg} \times 4 + 25 \text{kg} + 15 \text{kg}$ . Dimensions:  $135 \times 70 \times 80 \text{cm} \times 4 + 55 \times 55 \times 42 \text{cm} + \text{Hx} 16 \times 15 \text{cm}$ .