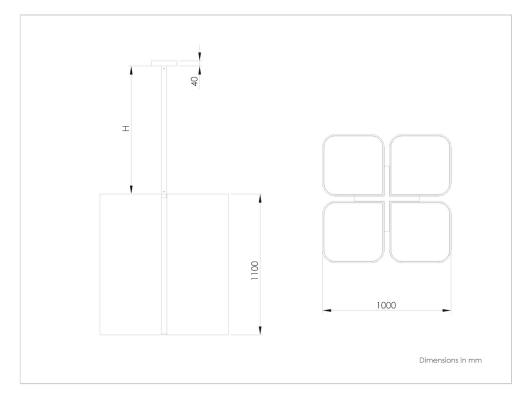

Converter 24V outside the lamp, to be placed in a distant box, not included. Weight:  $50 \, \mathrm{kg}$ .

Size: 100x100x110cm + Height of the hanging structure.

Compliance: CE Class III.

 ${\tt FUNCTION}$ : The lighting provides a diffusing light, softening the shadows.

## IMPORTANT:

Remote power supply 24V. 8 wires for power supply. 0-10V or DALI dimming. Height of the hanging structure.

MECANICAL FASTENING: Make sure that the ceiling is straight. The fixing of the plate is realized with screws, see map. Use the appropriate method according to the materials on which it will bind. Lamp Weight: 50kg. Drill avoiding electrical cables.