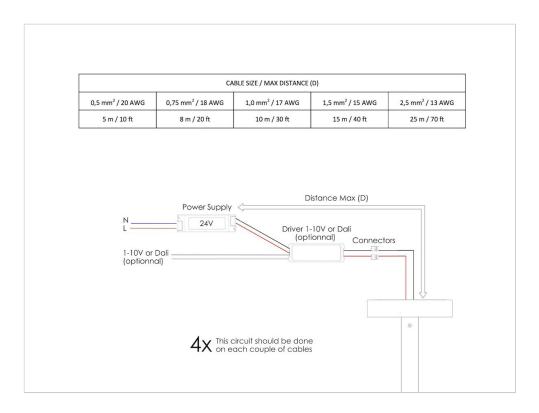

ELECTRICAL CONNECTION: The lighting consumes 230W, is supplied without 24V power supply and is designed to receive 4 remote constant voltage power supply 24V. We recommend the use of 4 power supplies MEANWELL PLC-100-24 with ELDOLED LINEARdrive 211D driver witch allows optimal 0-10V dimming from 0 to 100%. They must be placed in an accessible and ventilated place.

Make sure the cable length between power supply and light and their section apply to the attached diagram.

The cables must not cross the screws of the plate.