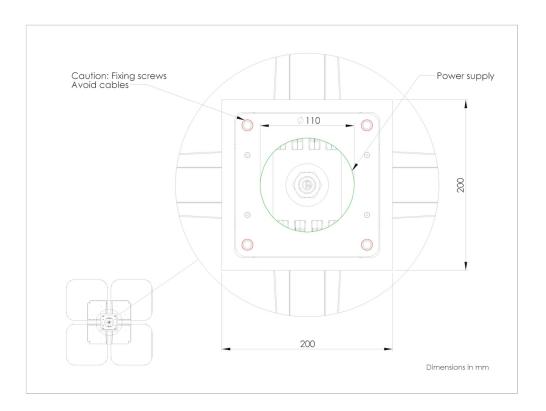

Make sure the cable length between power supply and light and their section apply to the attached diagram.

The cables must not cross the screws of the plate.

## IMPORTANT:

Remote power supply 24V. 8 wires for power supply. 0-10V or DALI dimming. Height of the hanging structure.

MECANICAL FASTENING: Make sure that the ceiling is straight. The fixing of the plate is realized with screws, see map. Use the appropriate method according to the materials on which it will bind. Lamp Weight: 50kg. Drill avoiding electrical cables.