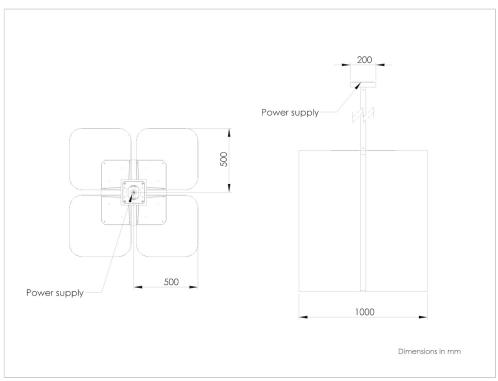

Converter 24V outside the lamp, to be placed in a distant box, not included. Weight:  $50 \, \mathrm{kg}$ .

Size: 100x100x110cm + Height of the hanging structure.

Compliance: CE Class III.

 ${\tt FUNCTION}$ : The lighting provides a diffusing light, softening the shadows.

ELECTRICAL CONNECTION: The lighting consumes 230W, is supplied without 24V power supply and is designed to receive 4 remote constant voltage power supply 24V. We recommend the use of 4 power supplies MEANWELL PLC-100-24 with ELDOLED LINEARdrive 211D driver witch allows optimal 0-10V dimming from 0 to 100%. They must be placed in an accessible and ventilated place.