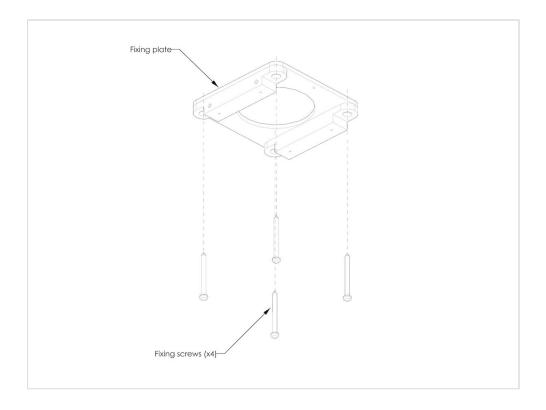

## IMPORTANT:

Remote power supply 24V. 8 wires for power supply. 0-10V or DALI dimming. Height of the hanging structure.

MECANICAL FASTENING: Make sure that the ceiling is straight. The fixing of the plate is realized with screws, see map. Use the appropriate method according to the materials on which it will bind. Lamp Weight: 50kg. Drill avoiding electrical cables.

## IMPORTANT:

If necessary please reinforce the ceiling at the plate.

Weight: 50kg.

Make sure that the ceiling is straight.