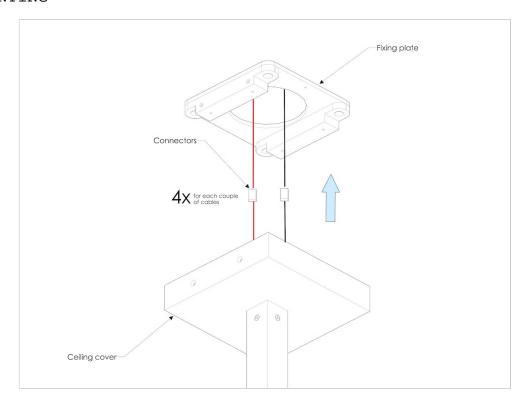

Make sure the cable length between power supply and light and their section apply to the attached diagram.

The cables must not cross the screws of the plate.

## IMPORTANT:

Remote power supply 24V. 8 wires for power supply. 0-10V or DALI dimming. Height of the hanging structure.

MECANICAL FASTENING: Make sure that the ceiling is straight. The fixing of the plate is realized with screws, see map. Use the appropriate method according to the materials on which it will bind. Lamp Weight: 50kg. Drill avoiding electrical cables.