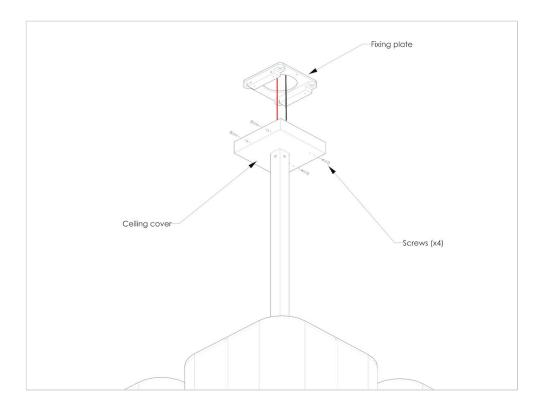

## IMPORTANT:

Remote power supply 24V. 8 wires for power supply. 0-10V or DALI dimming. Height of the hanging structure.

MECANICAL FASTENING: Make sure that the ceiling is straight. The fixing of the plate is realized with screws, see map. Use the appropriate method according to the materials on which it will bind. Lamp Weight: 50kg. Drill avoiding electrical cables.

## IMPORTANT:

If necessary please reinforce the ceiling at the plate.

Weight: 50kg.

Make sure that the ceiling is straight.