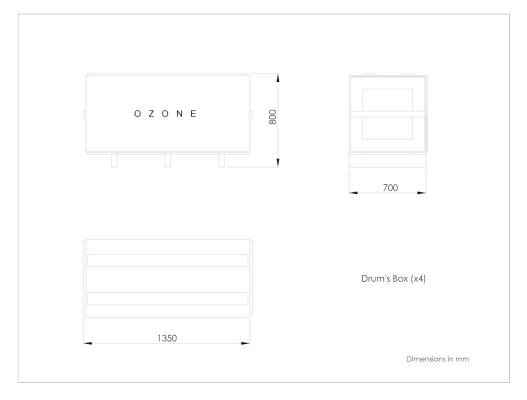

## MOUNTING :

PACKAGING : The lamp is protected by 6 cardboard, wood and polyethylene foam packaging.

Weight light included:  $35 \text{kg} \times 4 + 25 \text{kg} + 15 \text{kg}$ . Dimensions:  $135 \times 70 \times 80 \text{cm} \times 4 + 55 \times 55 \times 42 \text{cm} + \text{Hx} 16 \times 15 \text{cm}$ .