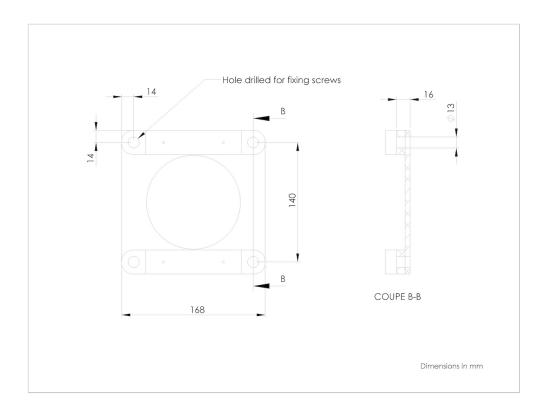

## IMPORTANT:

Remote power supply 24V. 8 wires for power supply. 0-10V or DALI dimming. Height of the hanging structure.

MECANICAL FASTENING: Make sure that the ceiling is straight. The fixing of the plate is realized with screws, see map. Use the appropriate method according to the materials on which it will bind. Lamp Weight: 50kg. Drill avoiding electrical cables.

## IMPORTANT:

If necessary please reinforce the ceiling at the plate.

Weight: 50kg.

Make sure that the ceiling is straight.