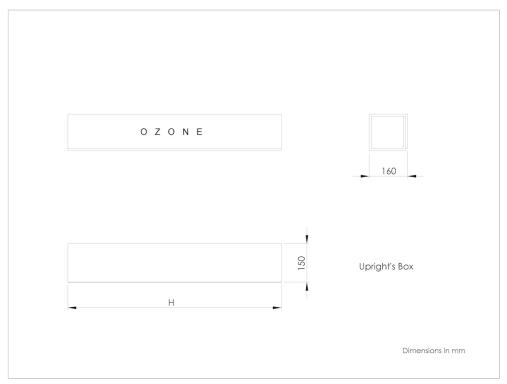

## MOUNTING :

PACKAGING : The lamp is protected by 6 cardboard, wood and polyethylene foam packaging.

Weight light included:  $35 \text{kg} \times 4 + 25 \text{kg} + 15 \text{kg}$ . Dimensions:  $135 \times 70 \times 80 \text{cm} \times 4 + 55 \times 55 \times 42 \text{cm} + \text{Hx} 16 \times 15 \text{cm}$ .