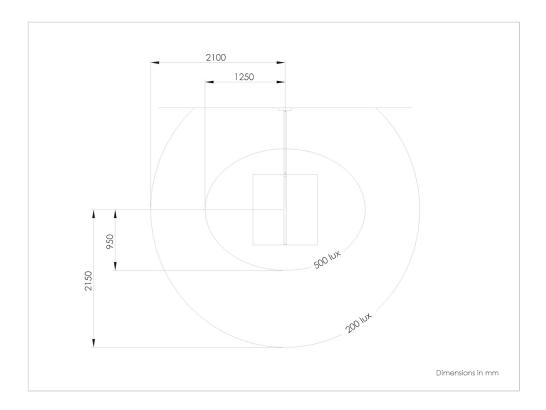

The light output is 11800 Lumens equivalent to a 12x100W incandescent bulb. The light intensity can be dimmed from 0 to 100%.

A warm light is produced by ATEA brand LED 2200°K, with a CRI>95 and a yield of  $75 \, \text{lm/W}$ . Energy efficiency: A+.