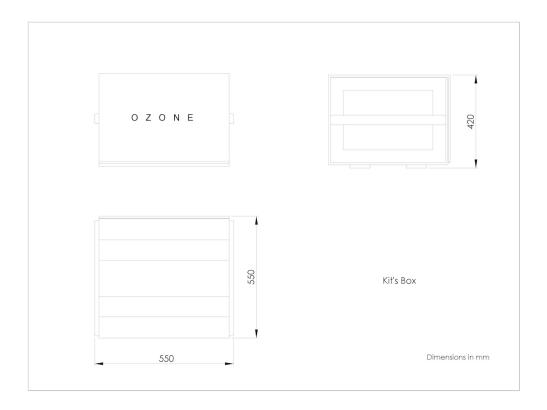

## MOUNTING :

PACKAGING : The lamp is protected by 6 cardboard, wood and polyethylene foam packaging.

Weight light included:  $35 \text{kg} \times 4 + 25 \text{kg} + 15 \text{kg}$ . Dimensions:  $135 \times 70 \times 80 \text{cm} \times 4 + 55 \times 55 \times 42 \text{cm} + \text{Hx} 16 \times 15 \text{cm}$ .