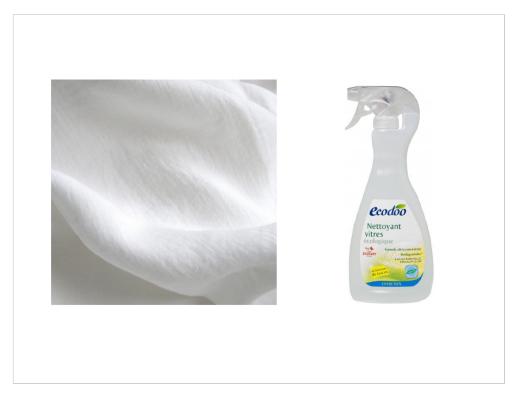

MAINTENANCE: The plate cleaning is done with a white soft damp cloth. For some traces locally you can use a soft cloth with glass cleaner. Be careful not to touch the LED to avoid damaging them. The diffuser cleaning is carried out with a dry cloth. For some traces can be used locally with a soft damp cloth carefully.