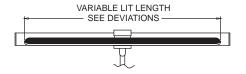

with 6mm spanner

Tilt: ±18°
Weight: Variable

Description: Elegant high CRI fitting with which to light

pictures/artworks

Deviations: Remote power supply

Length of head: 440 640 840 Lit length: 400 600 800

Please note all output figures are based on output from bare LED strips/arrays and for indicative purposes only, output will vary when in fittings and as a function of the LED colour and running temperature.