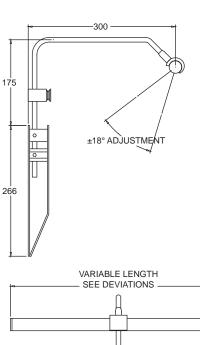

Lamp: MSL G3 LED Strip

Colour temp: 2700K, 3000K, 4000K

CRI: ≥90

Finish: Anodised aluminium or painted any RAL colour

Dimming: 1-10V, DMX or DALI

Supply: 24V DC from integral power supply

Locking: Rotational friction adjustment and height adjustment

with 6mm spanner

Tilt: ±18°
Weight: Variable

Description: Elegant high CRI fitting with which to light

pictures/artworks

Deviations: Remote power supply

Length of head: 440 640 840 Lit length: 400 600 800

Please note all output figures are based on output from bare LED strips/arrays and for indicative purposes only, output will vary when in fittings and as a function of the LED colour and running temperature.