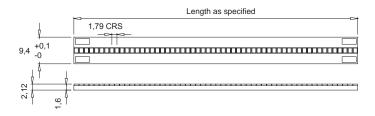

## **LED Strip**

G3

LEDs at 1.79mm centres / 280 LEDs per 500mm strip

Consumption: 33.6W per meter
Output: 4704 lumens per meter