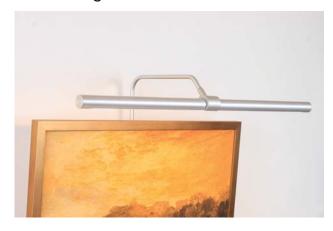

## Picture Light

| Order Code | Picture Light.length.colour temp.finish |
|------------|-----------------------------------------|
| Example    | Picture Light.640.3000K.Black           |

Materials: Aluminium

Lamp: MSL G3 LED Strip

Colour temp: 2700K, 3000K, 4000K

CRI: ≥90

Finish: Anodised aluminium or painted any RAL colour

Dimming: 1-10V, DMX or DALI

Supply: 24V DC from integral power supply

Locking: Rotational friction adjustment and height adjustment

with 6mm spanner

Tilt: ±18°
Weight: Variable

Description: Elegant high CRI fitting with which to light

pictures/artworks

Deviations: Remote power supply

Length of head: 440 640 840 Lit length: 400 600 800

Please note all output figures are based on output from bare LED strips/arrays and for indicative purposes only, output will vary when in fittings and as a function of the LED colour and running temperature.