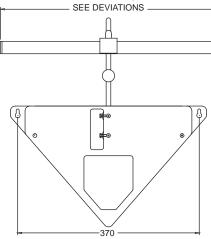

Lamp: MSL G3 LED Strip

Colour temp: 2700K, 3000K, 4000K

CRI: ≥90

Finish: Anodised aluminium or painted any RAL colour

Dimming: 1-10V, DMX or DALI

Supply: 24V DC from integral power supply

Locking: Rotational friction adjustment and height adjustment

with 6mm spanner

Tilt: ±18°
Weight: Variable

Description: Elegant high CRI fitting with which to light

pictures/artworks

Deviations: Remote power supply

Length of head: 440 640 840 Lit length: 400 600 800

Please note all output figures are based on output from bare LED strips/arrays and for indicative purposes only, output will vary when in fittings and as a function of the LED colour and running temperature.