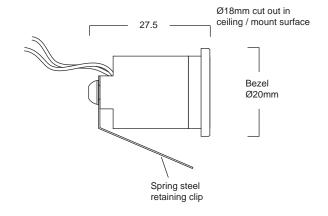

## **FXD Type S**

| Order Code | FXD.S.Finish.Optic.Col Temp |
|------------|-----------------------------|
| Example    | FXD.S.Alu.24º.3000K         |

Materials: Aluminium

Lamp: Type S (1 x Cree XPE LED)

Finish: Anodised aluminium

Dimming: 1-10V, DMX or DALI

Driver: Remote driver required.

350mA max

N/A Locking:

Available Tilt: Fixed

Weight: 15g

Description: Tiny IP65 rated fixed focus 1 x LED (Cree XPE) up or

downlight.

Accessories: Ø10mm optics

Please note all output figures are based on output from bare LED strips/arrays and for indicative purposes only, output will vary when in fittings and as a function of the LED colour and running temperature