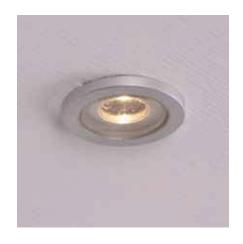

## **FXD Type S**

| Order Code | FXD.S.Finish.Optic.Col Temp |
|------------|-----------------------------|
| Example    | FXD.S.Alu.24º.3000K         |

Materials: Aluminium

Lamp: Type S (1 x Cree XPE LED)

Finish: Anodised aluminium

Dimming: 1-10V, DMX or DALI

Driver: Remote driver required.

350mA max

N/A Locking:

Available Tilt: Fixed

Weight: 15g

Description: Tiny IP65 rated fixed focus 1 x LED (Cree XPE) up or

downlight.

Accessories: Ø10mm optics

Please note all output figures are based on output from bare LED strips/arrays and for indicative purposes only, output will vary when in fittings and as a function of the LED colour and running temperature