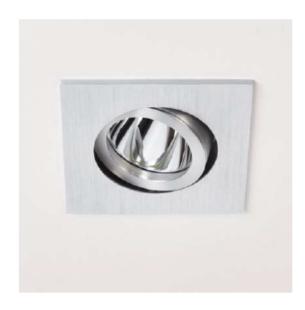

## RECESSED DOWNLIGHT

Adjustable square aluminium recessed downlight.

Available in anodised aluminium or painted white

RAL9003 tex.

LED source Xicato XIM.

Available standard in 700 lm output.

Beam option 40° and 60°.

REF A6124A common sx alu

A6124W common sx white

LED Xicato XIM

LED LM OUTPUT 700 lm POWER CONS. 5,6 W

COLOR TEMP. 2.700/3.000/4.000 K

CRI/GAI 80 REFLECTOR 40°/60°

FINISH anodised aluminium / white RAL9003 tex

ADJUSTABLE 0-30°

CUT-OUT Ø 80 mm with blade springs

DRIVE CURRENT 350 mA

REMARK also available as MR16/GU10 downlight

A2032 common S A2033 common S white

| MODEL                          | REFERENCE        | LUMEN OUTPUT | CRI / COLOR TEMPERATURE | BEAM       | DIMMING OPTION                          |
|--------------------------------|------------------|--------------|-------------------------|------------|-----------------------------------------|
| common x alu<br>common x white | A6124A<br>A6124W | 700 lm       | 8027                    | 20°<br>40° | PD (phase dimming)<br>ND (non dimmable) |
|                                |                  |              | 8030                    |            |                                         |
|                                |                  |              | 8040                    |            |                                         |