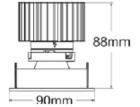

## RECESSED DOWNLIGHT

Adjustable square aluminium recessed downlight.

Available in anodised aluminium or painted white

RAL9003 tex.

LED source Xicato XIM.

Available standard in 700 lm output.

Beam option 40° and 60°.

ADJUSTABLE 0-30°

CUT-OUT Ø 80 mm with blade springs

DRIVE CURRENT 350 mA

REMARK also available as MR16/GU10 downlight

A2032 common S A2033 common S white

| MODEL                          | REFERENCE        | LUMEN OUTPUT | CRI / COLOR TEMPERATURE | BEAM       | DIMMING OPTION                          |
|--------------------------------|------------------|--------------|-------------------------|------------|-----------------------------------------|
| common x alu<br>common x white | A6124A<br>A6124W | 700 lm       | 8027                    | 20°<br>40° | PD (phase dimming)<br>ND (non dimmable) |
|                                |                  |              | 8030                    |            |                                         |
|                                |                  |              | 8040                    |            |                                         |