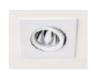

## RECESSED DOWNLIGHT

Adjustable square aluminium recessed downlight.

Available in anodised aluminium or painted white

RAL9003 tex.

LED source Xicato XIM.

Available standard in 700 lm output.

Beam option 40° and 60°.

REF A6124A common sx alu

A6124W common sx white

LED Xicato XIM

LED LM OUTPUT 700 lm POWER CONS. 5,6 W

COLOR TEMP. 2.700/3.000/4.000 K

CRI/GAI 80 REFLECTOR 40°/60°

FINISH anodised aluminium / white RAL9003 tex

ADJUSTABLE 0-30°

CUT-OUT Ø 80 mm with blade springs

DRIVE CURRENT 350 mA

REMARK also available as MR16/GU10 downlight

A2032 common S A2033 common S white

| MODEL                          | REFERENCE        | LUMEN OUTPUT | CRI / COLOR TEMPERATURE | BEAM       | DIMMING OPTION                          |
|--------------------------------|------------------|--------------|-------------------------|------------|-----------------------------------------|
| common x alu<br>common x white | A6124A<br>A6124W | 700 lm       | 8027                    | 20°<br>40° | PD (phase dimming)<br>ND (non dimmable) |
|                                |                  |              | 8030                    |            |                                         |
|                                |                  |              | 8040                    |            |                                         |