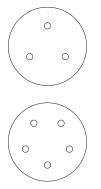

## Type N3

Ø61mm PCB with three x CREE XREs on one circuit. For Ø27mm optics.

## Type N5

Ø61mm PCB with five x CREE XPEs on two circuits. For Ø20mm optics.

For driver information see LED spec sheet