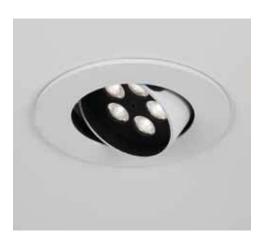

## ADL.CP Type N

(€≅�

| Order Code      | ADL.CP.N3 or N5.Finish.Optic.Col Temp                                                                      |
|-----------------|------------------------------------------------------------------------------------------------------------|
| Example         | ADL.CP.N5.RAL9010.20º.6500K                                                                                |
| Materials:      | Aluminium                                                                                                  |
| Lamp:           | Type N3 or Type N5 LED PCB                                                                                 |
| Finish:         | Brushed aluminium or painted to any RAL colour                                                             |
| Dimming:        | 1-10V or DMX                                                                                               |
| Driver:         | Remote driver required.<br>Allow 6.9W (N3) or 11.6W (N5) at 700mA<br>Allow 3.2W (N3) or 5.4W (N5) at 350mA |
| Locking:        | 3mm allen key required                                                                                     |
| Available Tilt: | ± 38°                                                                                                      |
| Weight:         | 0.55kg                                                                                                     |
| Description:    | Lockable Power LED downlight with magnetic coverplate to conceal fixings.                                  |
| Accessories:    | Ø20mm optics (N5 PCB) or Ø27mm optics (N3 PCB)                                                             |