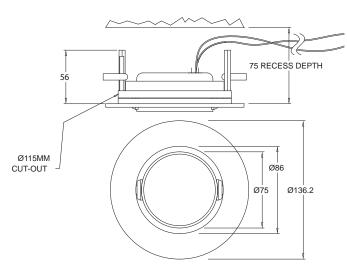

## ADL.CP Type N

(€≅�

| Order Code      | ADL.CP.N3 or N5.Finish.Optic.Col Temp                                                                      |
|-----------------|------------------------------------------------------------------------------------------------------------|
| Example         | ADL.CP.N5.RAL9010.20º.6500K                                                                                |
| Materials:      | Aluminium                                                                                                  |
| Lamp:           | Type N3 or Type N5 LED PCB                                                                                 |
| Finish:         | Brushed aluminium or painted to any RAL colour                                                             |
| Dimming:        | 1-10V or DMX                                                                                               |
| Driver:         | Remote driver required.<br>Allow 6.9W (N3) or 11.6W (N5) at 700mA<br>Allow 3.2W (N3) or 5.4W (N5) at 350mA |
| Locking:        | 3mm allen key required                                                                                     |
| Available Tilt: | ± 38°                                                                                                      |
| Weight:         | 0.55kg                                                                                                     |
| Description:    | Lockable Power LED downlight with magnetic coverplate to conceal fixings.                                  |
| Accessories:    | Ø20mm optics (N5 PCB) or Ø27mm optics (N3 PCB)                                                             |