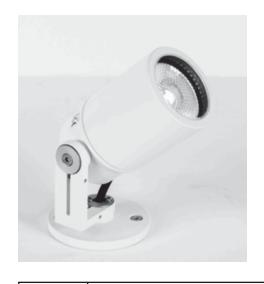

2700K, 3000K, 4000K Colour temp:

IP66 IP Rating:

Anodised aluminium or painted any RAL colour Finish:

1-10V Dimming:

Supply: Remote driver required

Locking: 2.5mm allen key required

Weight: 0.5kg

MK-R version of our IP66 rated adjustable and lockable Frog spot light Description: