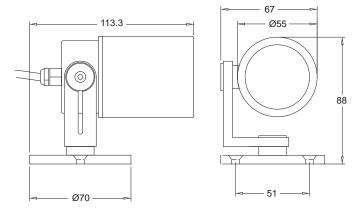

2700K, 3000K, 4000K Colour temp:

IP66 IP Rating:

Anodised aluminium or painted any RAL colour Finish:

1-10V Dimming:

Supply: Remote driver required

Locking: 2.5mm allen key required

Weight: 0.5kg

MK-R version of our IP66 rated adjustable and lockable Frog spot light Description:

Accessories: Ø50mm optics; 14.6°, 33.4°, 13.4°x38.4°

Deviation: Spike mounted. Tree strap version

Please note all output figures are based on output from bare LED strips/arrays and for indicative purposes only, output will vary when in fittings and as a function of the LED colour and running temperature