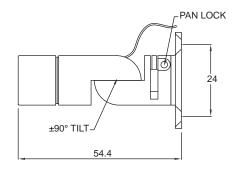

1-10V, DMX or DALI Dimming:

Driver: Remote driver required

500mA max

Locking: 1.5mm allen key required

Available Tilt: ±90°

Weight: 0.03kg

Description: Tiny adjustable and lockable 1 x LED (Cree XPE) spot

for interior use