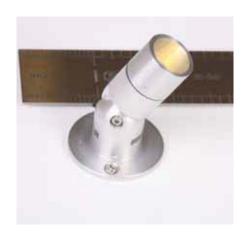

## Surf Type S

| Order Code | Surf.S.col temp.optic.finish |
|------------|------------------------------|
| Example    | Surf.S.3000K.24°.Alu         |

Materials: Aluminium

Lamp: Type S (1 x Cree XPE)

Finish: Anodised aluminium

1-10V, DMX or DALI Dimming:

Driver: Remote driver required

500mA max

Locking: 1.5mm allen key required

Available Tilt: ±90°

Weight: 0.03kg

Description: Tiny adjustable and lockable 1 x LED (Cree XPE) spot

for interior use